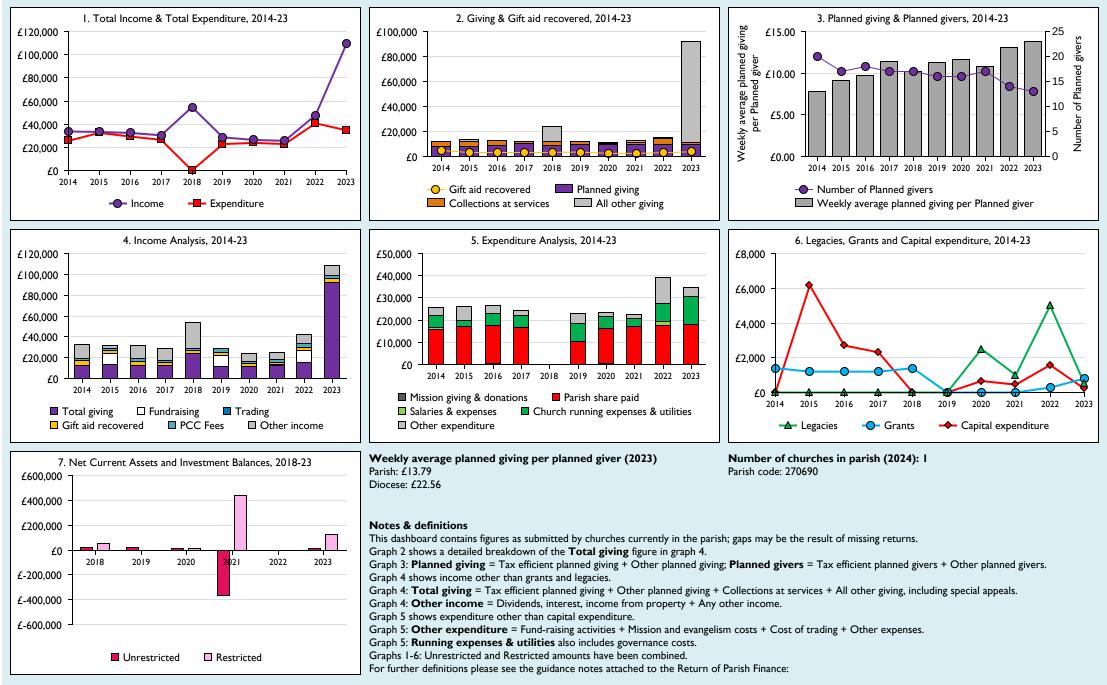

## Finance Dashboard for the Parish of Grendon Underwood in the deanery of CLAYDON

Follow us on Twitter:

@cofestats

Variations from year to year may be the result of changes in the number of churches that submitted returns, or changes in parish/benefice structure.

Number of churches included in returns: 2014 1;2015 1;2016 1;2017 1;2018 1;2019 1;2020 1;2021 1;2022 1;2023 1.

Produced by Data Services, Church House, Great Smith Street, London SWIP 3AZ. Date of production: 05/05/2024.

Every effort has been made to ensure that data are reliable. We would be pleased to be notified of any significant errors or omissions by email to statistics.unit@churchofengland.org