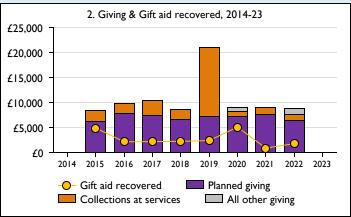

## **Notes & definitions**

This dashboard contains figures as submitted by churches currently in the parish; gaps may be the result of missing returns.

Graph 2 shows a detailed breakdown of the **Total giving** figure in graph 4.

Graph 4: Total giving = Tax efficient planned giving + Other planned giving + Collections at services + All other giving, including special appeals.

Graph 4: Other income = Dividends, interest, income from property + Any other income.