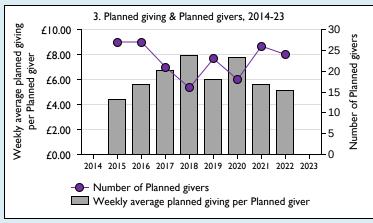

## Weekly average planned giving per planned giver (2023)

Parish: missing Diocese: £22.56

Graph 3: Planned giving = Tax efficient planned giving + Other planned giving; Planned givers = Tax efficient planned givers + Other planned givers.

Graph 4 shows income other than grants and legacies.