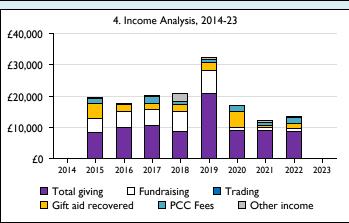

## **Notes & definitions**

This dashboard contains figures as submitted by churches currently in the parish; gaps may be the result of missing returns.

Graph 2 shows a detailed breakdown of the **Total giving** figure in graph 4.

Graph 4: Total giving = Tax efficient planned giving + Other planned giving + Collections at services + All other giving, including special appeals.

Graph 4: Other income = Dividends, interest, income from property + Any other income.