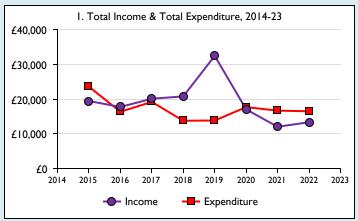

Graphs I-6: Unrestricted and Restricted amounts have been combined.

For further definitions please see the guidance notes attached to the Return of Parish Finance:

Variations from year to year may be the result of changes in the number of churches that submitted returns, or changes in parish/benefice structure. Number of churches included in returns: 2014 0;2015 1;2016 1;2017 1;2018 1;2019 1;2020 1;2021 1;2022 1;2023 0.