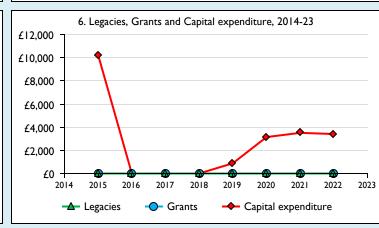

Graph 3: Planned giving = Tax efficient planned giving + Other planned giving; Planned givers = Tax efficient planned givers + Other planned givers.

Graph 4 shows income other than grants and legacies.