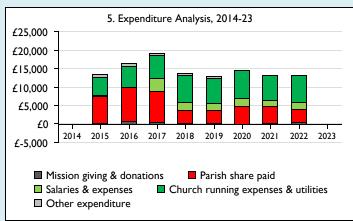

Graph 5 shows expenditure other than capital expenditure.

Graph 5: Other expenditure = Fund-raising activities + Mission and evangelism costs + Cost of trading + Other expenses.

Graph 5: Running expenses & utilities also includes governance costs.