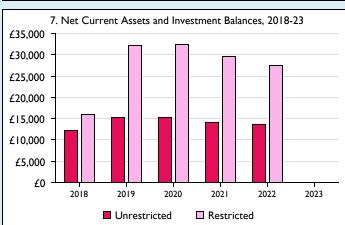

Graphs I-6: Unrestricted and Restricted amounts have been combined.

For further definitions please see the guidance notes attached to the Return of Parish Finance:

Variations from year to year may be the result of changes in the number of churches that submitted returns, or changes in parish/benefice structure. Number of churches included in returns: 2014 0;2015 1;2016 1;2017 1;2018 1;2019 1;2020 1;2021 1;2022 1;2023 0.