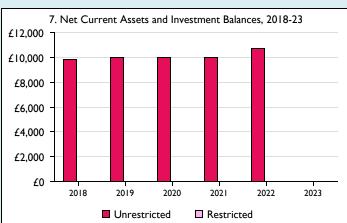

Graphs I-6: Unrestricted and Restricted amounts have been combined.

For further definitions please see the guidance notes attached to the Return of Parish Finance:

Variations from year to year may be the result of changes in the number of churches that submitted returns, or changes in parish/benefice structure. Number of churches included in returns: 2014 0;2015 1;2016 1;2017 1;2018 1;2019 1;2020 1;2021 1;2022 1;2023 0. Produced by Data Services, Church House, Great Smith Street, London SWIP 3AZ. Date of production: 05/05/2024.