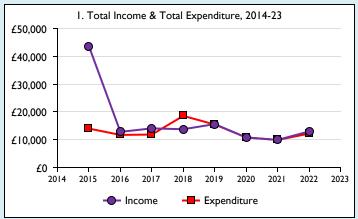

Graphs I-6: Unrestricted and Restricted amounts have been combined.

For further definitions please see the guidance notes attached to the Return of Parish Finance:

Variations from year to year may be the result of changes in the number of churches that submitted returns, or changes in parish/benefice structure. Number of churches included in returns: 2014 0;2015 1;2016 1;2017 1;2018 1;2019 1;2020 1;2021 1;2022 1;2023 0. Produced by Data Services, Church House, Great Smith Street, London SWIP 3AZ. Date of production: 05/05/2024.