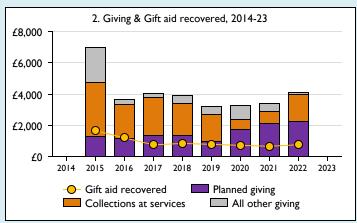

## **Notes & definitions**

This dashboard contains figures as submitted by churches currently in the parish; gaps may be the result of missing returns.

Graph 2 shows a detailed breakdown of the **Total giving** figure in graph 4.

Graph 4: Total giving = Tax efficient planned giving + Other planned giving + Collections at services + All other giving, including special appeals.

Graph 4: Other income = Dividends, interest, income from property + Any other income.