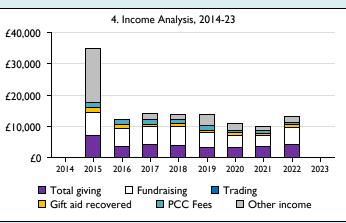

Graph 4: Total giving = Tax efficient planned giving + Other planned giving + Collections at services + All other giving, including special appeals.

Graph 4: Other income = Dividends, interest, income from property + Any other income.

Graph 5 shows expenditure other than capital expenditure.

Graph 5: Other expenditure = Fund-raising activities + Mission and evangelism costs + Cost of trading + Other expenses.

Graph 5: Running expenses & utilities also includes governance costs.