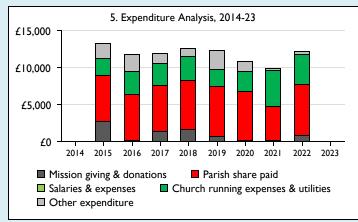

Graph 5 shows expenditure other than capital expenditure.

Graph 5: Other expenditure = Fund-raising activities + Mission and evangelism costs + Cost of trading + Other expenses.

Graph 5: Running expenses & utilities also includes governance costs.