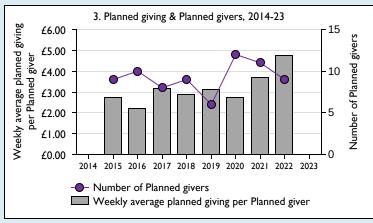

## Weekly average planned giving per planned giver (2023)

Parish: missing Diocese: £22.56

Graph 3: Planned giving = Tax efficient planned giving + Other planned giving; Planned givers = Tax efficient planned givers + Other planned givers.

Graph 4 shows income other than grants and legacies.