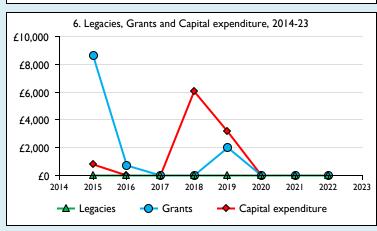

## Finance Dashboard for the Parish of Preston Bissett in the deanery of CLAYDON















## Weekly average planned giving per planned giver (2023)

Parish: missing Diocese: £22.56

## Number of churches in parish (2024): I Parish code: 270699

## **Notes & definitions**

This dashboard contains figures as submitted by churches currently in the parish; gaps may be the result of missing returns.

Graph 2 shows a detailed breakdown of the **Total giving** figure in graph 4.

Graph 3: Planned giving = Tax efficient planned giving + Other planned giving; Planned givers = Tax efficient planned givers + Other planned givers.

Graph 4 shows income other than grants and legacies.

Graph 4: Total giving = Tax efficient planned giving + Other planned giving + Collections at services + All other giving, including special appeals.

Graph 4: Other income = Dividends, interest, income fr