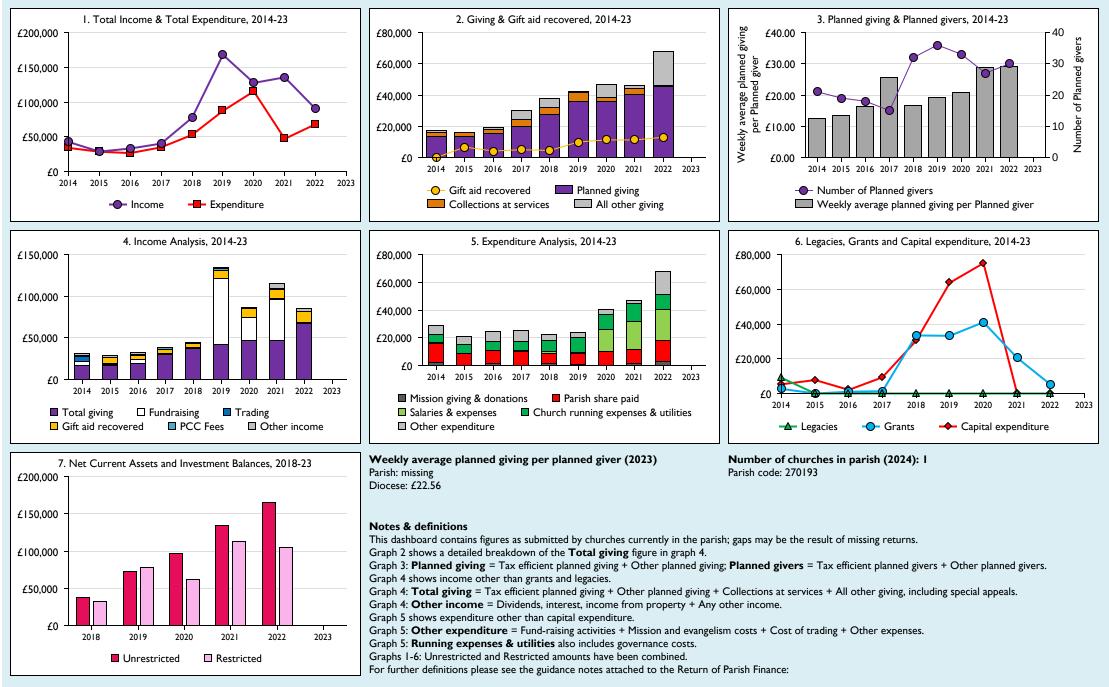

## Finance Dashboard for the Parish of Headington: St Mary in the deanery of COWLEY

Follow us on Twitter:

@cofestats

THE CHURCH

Variations from year to year may be the result of changes in the number of churches that submitted returns, or changes in parish/benefice structure.

Number of churches included in returns: 2014 1;2015 1;2016 1;2017 1;2018 1;2019 1;2020 1;2021 1;2022 1;2023 0.

Produced by Data Services, Church House, Great Smith Street, London SWIP 3AZ. Date of production: 05/05/2024.