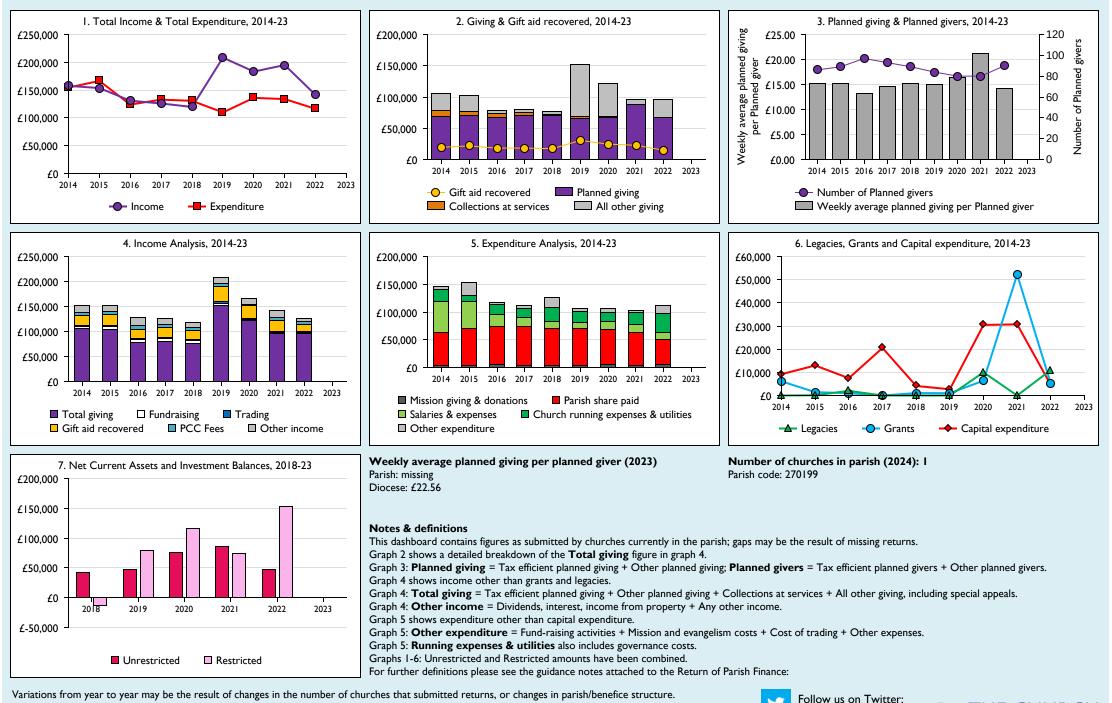

## Finance Dashboard for the Parish of Headington Quarry in the deanery of COWLEY

@cofestats

Number of churches included in returns: 2014 1;2015 1;2016 1;2017 1;2018 1;2019 1;2020 1;2021 1;2022 1;2023 0. Produced by Data Services, Church House, Great Smith Street, London SWIP 3AZ. Date of production: 05/05/2024.