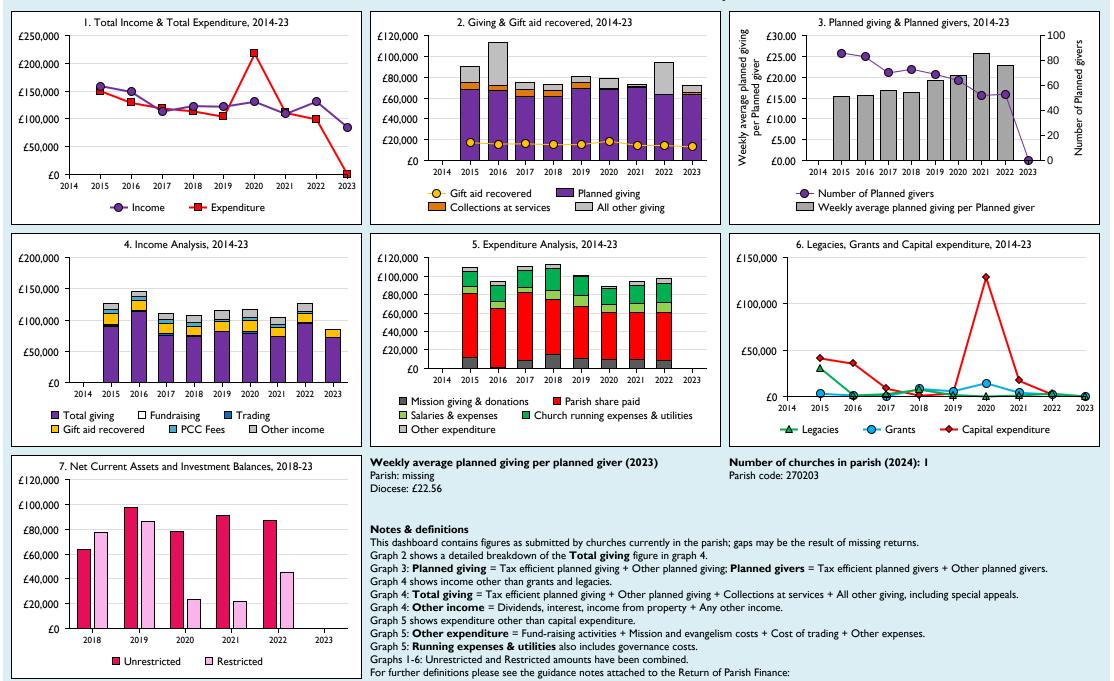

Number of churches included in returns: 2014 0;2015 1;2016 1;2017 1;2018 1;2019 1;2020 1;2021 1;2022 1;2023 1.

Produced by Data Services, Church House, Great Smith Street, London SWIP 3AZ. Date of production: 05/05/2024.