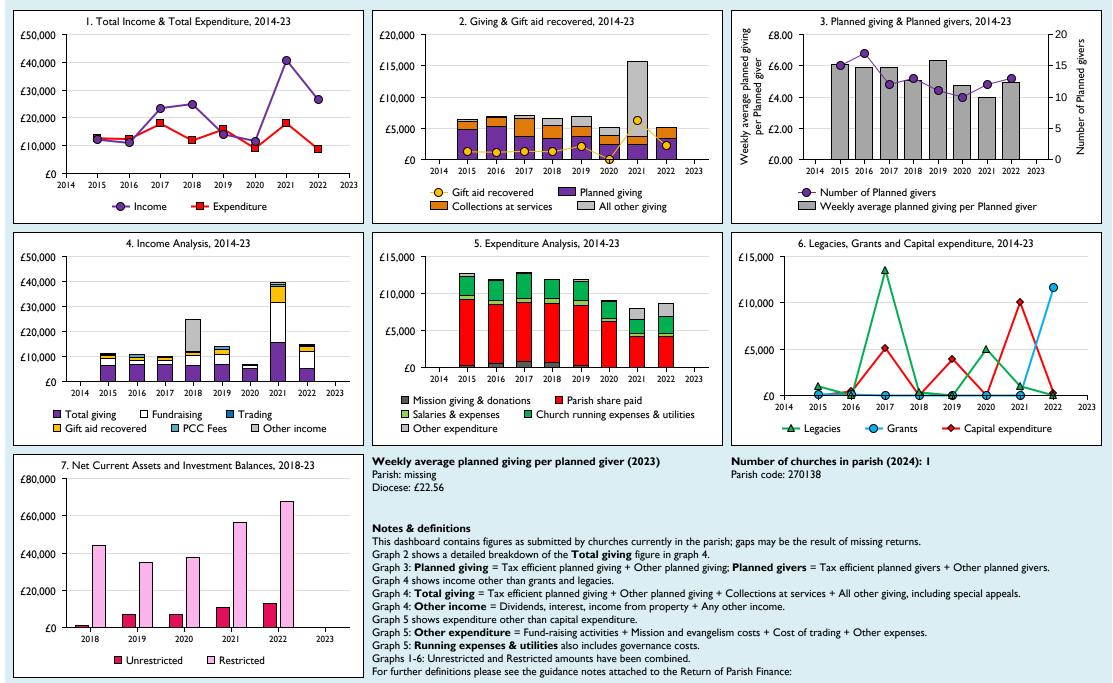

## Finance Dashboard for the Parish of Great Bourton in the deanery of DEDDINGTON

Variations from year to year may be the result of changes in the number of churches that submitted returns, or changes in parish/benefice structure.

Number of churches included in returns: 2014 0;2015 1;2016 1;2017 1;2018 1;2019 1;2020 1;2021 1;2022 1;2023 0.

Produced by Data Services, Church House, Great Smith Street, London SWIP 3AZ. Date of production: 05/05/2024.