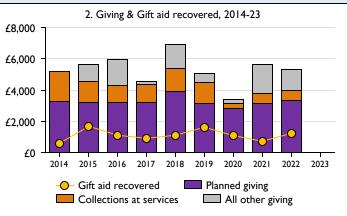

## **Notes & definitions**

This dashboard contains figures as submitted by churches currently in the parish; gaps may be the result of missing returns.

Graph 2 shows a detailed breakdown of the **Total giving** figure in graph 4.

Graph 4: Total giving = Tax efficient planned giving + Other planned giving + Collections at services + All other giving, including special appeals.

Graph 4: Other income = Dividends, interest, income from property + Any other income.