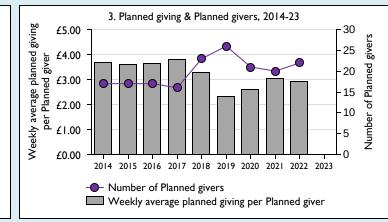

## Weekly average planned giving per planned giver (2023)

Parish: missing Diocese: £22.56

Graph 3: Planned giving = Tax efficient planned giving + Other planned giving; Planned givers = Tax efficient planned givers + Other planned givers.

Graph 4 shows income other than grants and legacies.