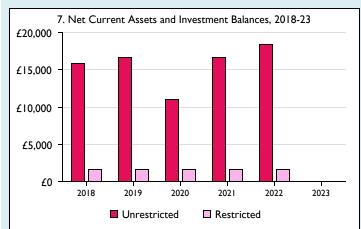

Graphs I-6: Unrestricted and Restricted amounts have been combined.

For further definitions please see the guidance notes attached to the Return of Parish Finance:

Variations from year to year may be the result of changes in the number of churches that submitted returns, or changes in parish/benefice structure. Number of churches included in returns: 2014 1;2015 1;2016 1;2017 1;2018 1;2019 1;2020 1;2021 1;2022 1;2023 0. Produced by Data Services, Church House, Great Smith Street, London SWIP 3AZ. Date of production: 05/05/2024.