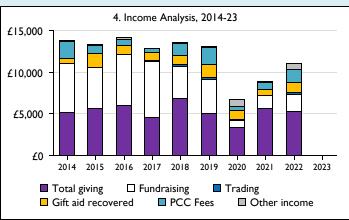

Graph 4: Total giving = Tax efficient planned giving + Other planned giving + Collections at services + All other giving, including special appeals.

Graph 4: Other income = Dividends, interest, income from property + Any other income.