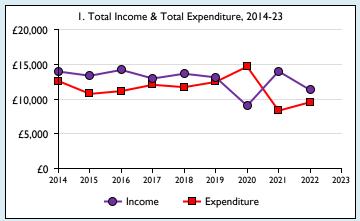

Graphs I-6: Unrestricted and Restricted amounts have been combined.

For further definitions please see the guidance notes attached to the Return of Parish Finance:

Variations from year to year may be the result of changes in the number of churches that submitted returns, or changes in parish/benefice structure. Number of churches included in returns: 2014 1;2015 1;2016 1;2017 1;2018 1;2019 1;2020 1;2021 1;2022 1;2023 0. Produced by Data Services, Church House, Great Smith Street, London SWIP 3AZ. Date of production: 05/05/2024.