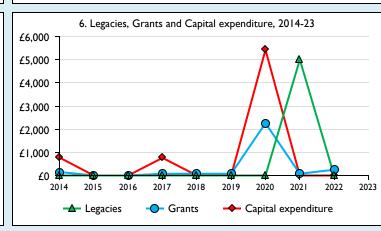

## **Notes & definitions**

This dashboard contains figures as submitted by churches currently in the parish; gaps may be the result of missing returns.

Graph 2 shows a detailed breakdown of the **Total giving** figure in graph 4.