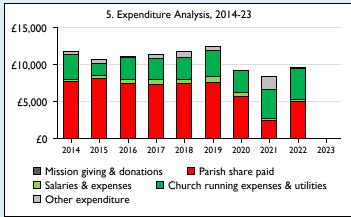

Graph 5 shows expenditure other than capital expenditure.

Graph 5: Other expenditure = Fund-raising activities + Mission and evangelism costs + Cost of trading + Other expenses.

Graph 5: Running expenses & utilities also includes governance costs.