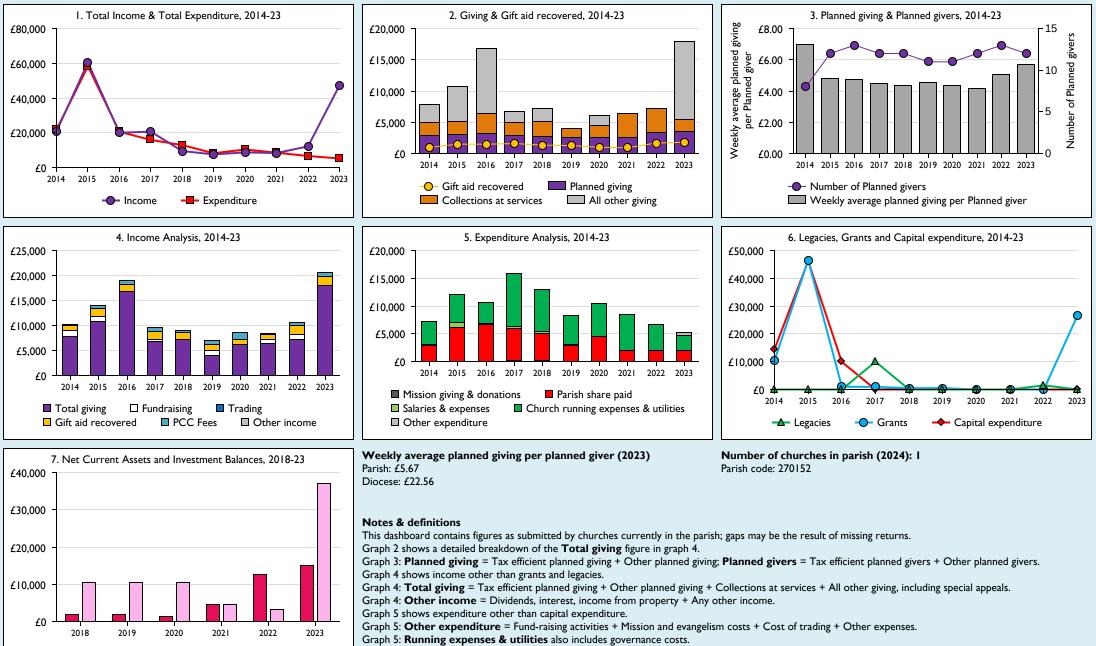

## Finance Dashboard for the Parish of South Newington in the deanery of DEDDINGTON



Graphs I-6: Unrestricted and Restricted amounts have been combined.

For further definitions please see the guidance notes attached to the Return of Parish Finance:

Variations from year to year may be the result of changes in the number of churches that submitted returns, or changes in parish/benefice structure.

Number of churches included in returns: 2014 1;2015 1;2016 1;2017 1;2018 1;2019 1;2020 1;2021 1;2022 1;2023 1.

Restricted

Unrestricted

Produced by Data Services, Church House, Great Smith Street, London SWIP 3AZ. Date of production: 05/05/2024.

Every effort has been made to ensure that data are reliable. We would be pleased to be notified of any significant errors or omissions by email to statistics.unit@churchofengland.org



THE CHURCH