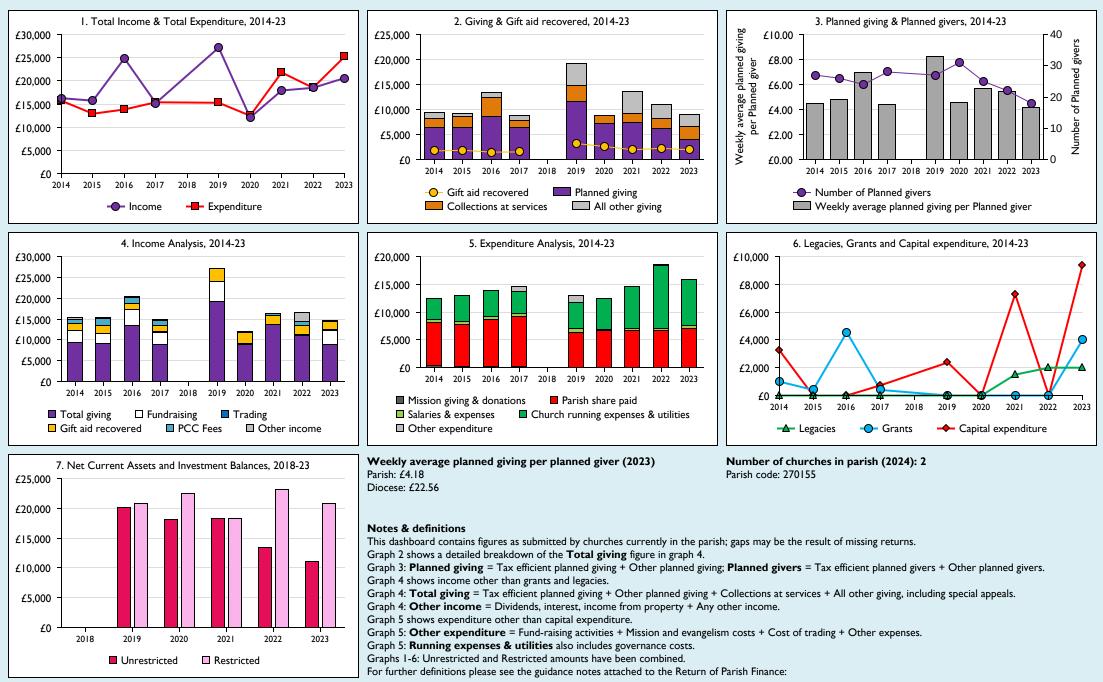

## Finance Dashboard for the Parish of Shenington w Alkerton in the deanery of DEDDINGTON

Variations from year to year may be the result of changes in the number of churches that submitted returns, or changes in parish/benefice structure.

Number of churches included in returns: 2014 2;2015 1;2016 2;2017 2;2018 0;2019 2;2020 2;2021 2;2022 2;2023 2.

Produced by Data Services, Church House, Great Smith Street, London SWIP 3AZ. Date of production: 05/05/2024.