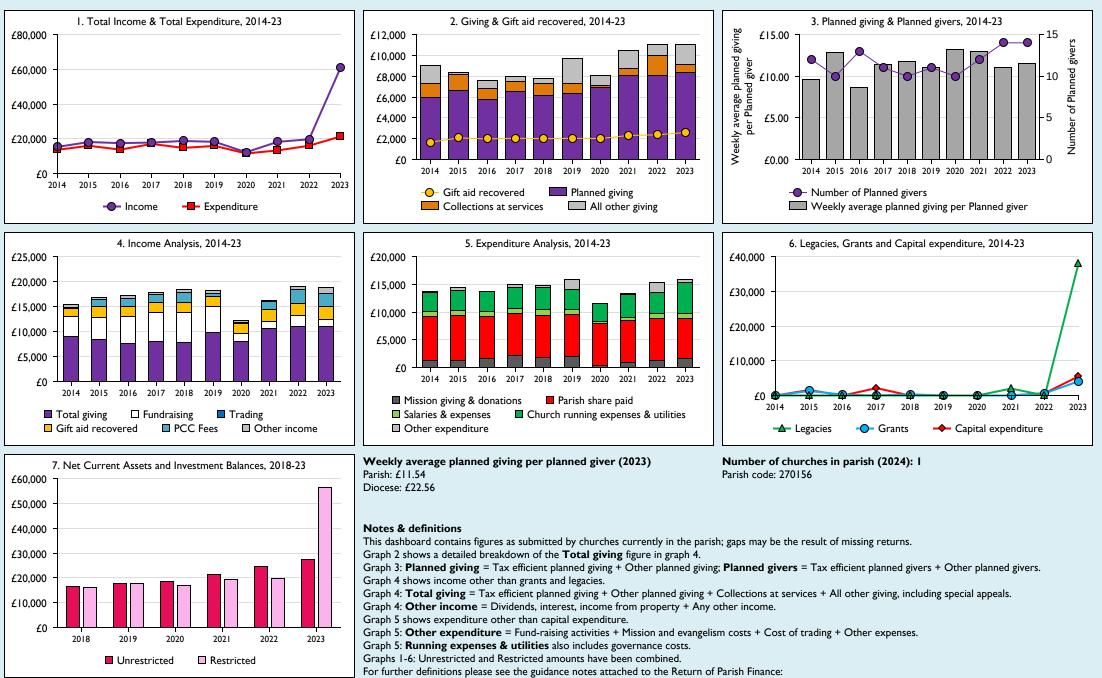

## Finance Dashboard for the Parish of Shutford in the deanery of DEDDINGTON

Follow us on Twitter:

@cofestats

Variations from year to year may be the result of changes in the number of churches that submitted returns, or changes in parish/benefice structure.

Number of churches included in returns: 2014 1;2015 1;2016 1;2017 1;2018 1;2019 1;2020 1;2021 1;2022 1;2023 1.

Produced by Data Services, Church House, Great Smith Street, London SWIP 3AZ. Date of production: 05/05/2024.

Every effort has been made to ensure that data are reliable. We would be pleased to be notified of any significant errors or omissions by email to statistics.unit@churchofengland.org -