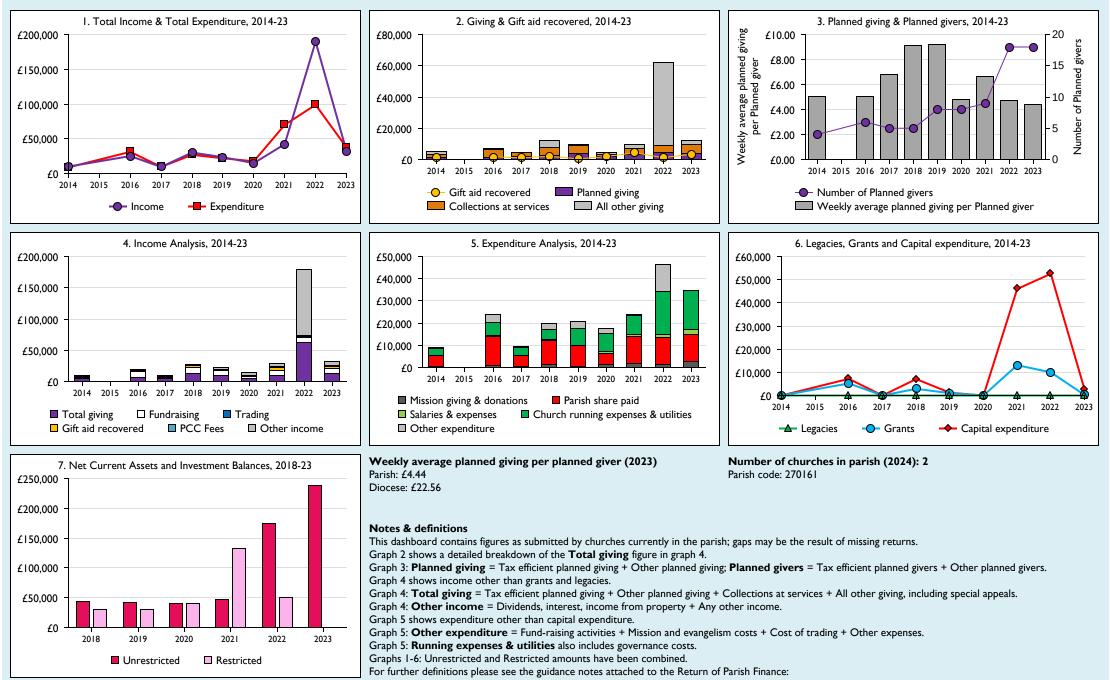

## Finance Dashboard for the Parish of Wroxton w Balscote in the deanery of DEDDINGTON

Variations from year to year may be the result of changes in the number of churches that submitted returns, or changes in parish/benefice structure.

Number of churches included in returns: 2014 1;2015 0;2016 2;2017 1;2018 2;2019 2;2020 2;2021 2;2022 2;2023 2.

Follow us on Twitter: @cofestats

Produced by Data Services, Church House, Great Smith Street, London SWIP 3AZ. Date of production: 05/05/2024.