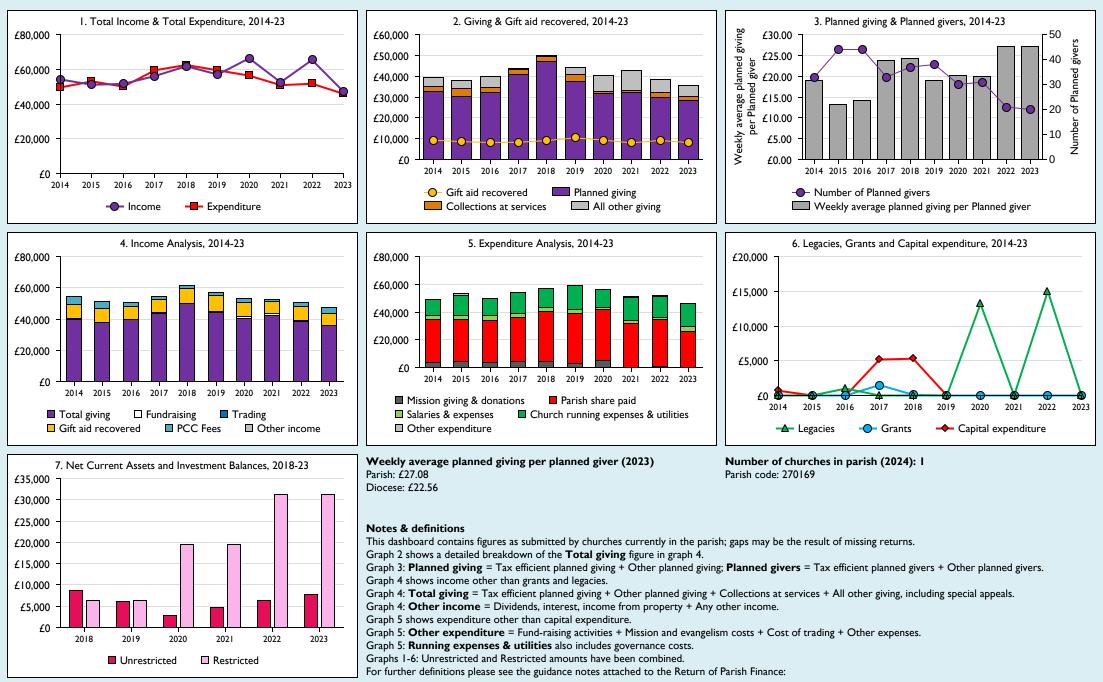

## Finance Dashboard for the Parish of Rotherfield Greys Holy Trinity in the deanery of HENLEY

Follow us on Twitter:

@cofestats

Variations from year to year may be the result of changes in the number of churches that submitted returns, or changes in parish/benefice structure.

Number of churches included in returns: 2014 1;2015 1;2016 1;2017 1;2018 1;2019 1;2020 1;2021 1;2022 1;2023 1.

Produced by Data Services, Church House, Great Smith Street, London SWIP 3AZ. Date of production: 05/05/2024.

Every effort has been made to ensure that data are reliable. We would be pleased to be notified of any significant errors or omissions by email to statistics.unit@churchofengland.org