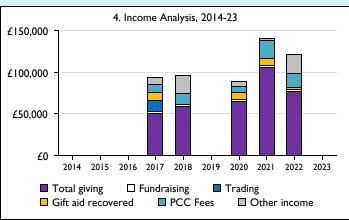

Graph 3: Planned giving = Tax efficient planned giving + Other planned giving; Planned givers = Tax efficient planned givers + Other planned givers.

Graph 4 shows income other than grants and legacies.

Graph 4: Total giving = Tax efficient planned giving + Other planned giving + Collections at services + All other giving, including special appeals.

Graph 4: Other income = Dividends, interest, income from property + Any other income.