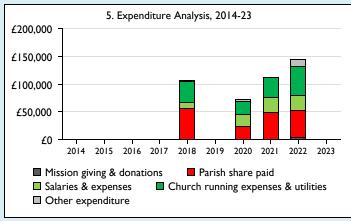

Graph 5 shows expenditure other than capital expenditure.

Graph 5: Other expenditure = Fund-raising activities + Mission and evangelism costs + Cost of trading + Other expenses.

Graph 5: Running expenses & utilities also includes governance costs.