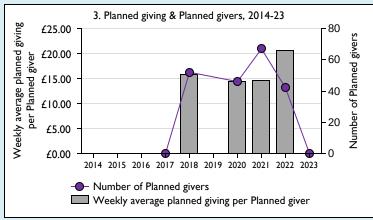

## Weekly average planned giving per planned giver (2023)

Parish: missing Diocese: £22.56

Graph 3: Planned giving = Tax efficient planned giving + Other planned giving; Planned givers = Tax efficient planned givers + Other planned givers.

Graph 4 shows income other than grants and legacies.