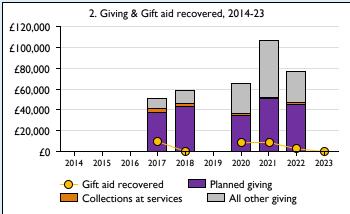

## **Notes & definitions**

This dashboard contains figures as submitted by churches currently in the parish; gaps may be the result of missing returns.

Graph 2 shows a detailed breakdown of the **Total giving** figure in graph 4.

Graph 4: Total giving = Tax efficient planned giving + Other planned giving + Collections at services + All other giving, including special appeals.

Graph 4: Other income = Dividends, interest, income from property + Any other income.