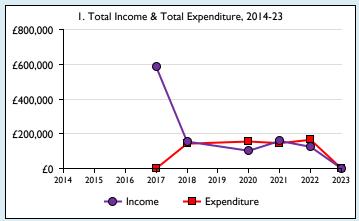

Graphs I-6: Unrestricted and Restricted amounts have been combined.

For further definitions please see the guidance notes attached to the Return of Parish Finance:

Variations from year to year may be the result of changes in the number of churches that submitted returns, or changes in parish/benefice structure. Number of churches included in returns: 2014 0;2015 0;2016 0;2017 2;2018 2;2019 0;2020 3;2021 2;2022 2;2023 1.