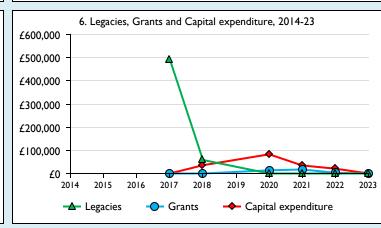

## Finance Dashboard for the Parish of Shiplake w Dunsden in the deanery of HENLEY















## Weekly average planned giving per planned giver (2023)

Parish: missing Diocese: £22.56

## Number of churches in parish (2024): 2

Parish code: 270181

## **Notes & definitions**

This dashboard contains figures as submitted by churches currently in the parish; gaps may be the result of missing returns.

Graph 2 shows a detailed breakdown of the **Total giving** figure in graph 4.

Graph 3: Planned giving = Tax efficient planned giving + Other planned giving; Planned givers = Tax efficient planned givers + Other planned givers.

Graph 4 shows income other than grants and legacies.

Graph 4: Total giving = Tax efficient planned giving + Other planned giving + Collections at services + All other giving, including special appeals.

Graph 4: Other income = Dividends, interest, income f