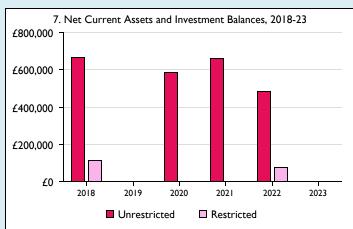

Graphs I-6: Unrestricted and Restricted amounts have been combined.

For further definitions please see the guidance notes attached to the Return of Parish Finance:

Variations from year to year may be the result of changes in the number of churches that submitted returns, or changes in parish/benefice structure. Number of churches included in returns: 2014 0;2015 0;2016 0;2017 2;2018 2;2019 0;2020 3;2021 2;2022 2;2023 1.