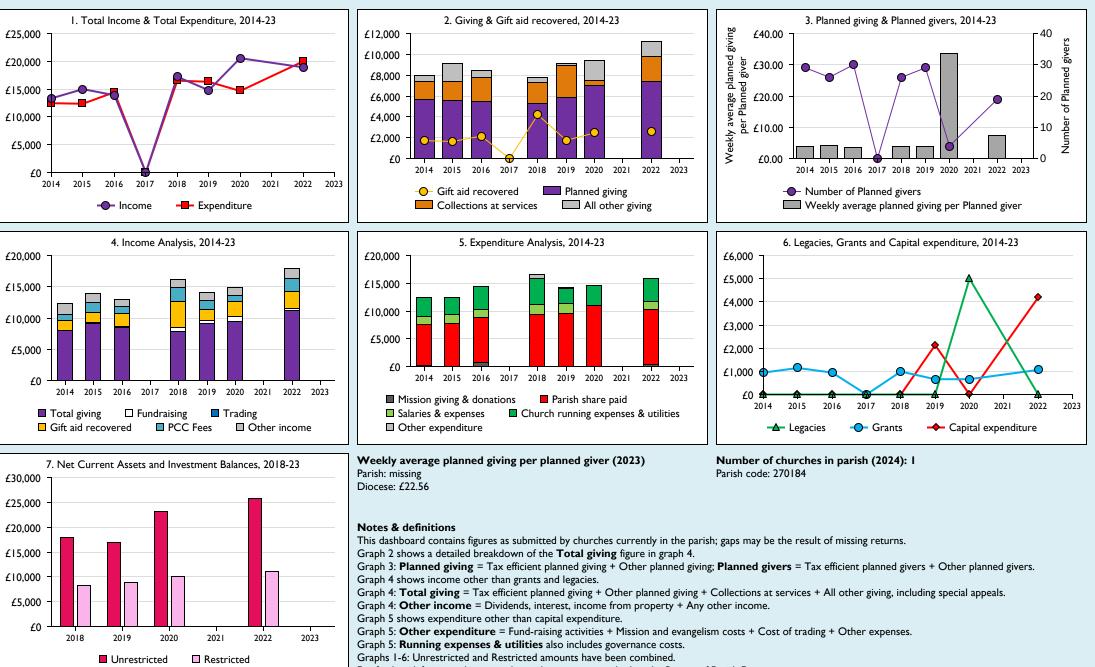

## Finance Dashboard for the Parish of North Stoke in the deanery of HENLEY

For further definitions please see the guidance notes attached to the Return of Parish Finance:

Variations from year to year may be the result of changes in the number of churches that submitted returns, or changes in parish/benefice structure.

Number of churches included in returns: 2014 1;2015 1;2016 1;2017 1;2018 1;2019 1;2020 1;2021 0;2022 1;2023 0.

Produced by Data Services, Church House, Great Smith Street, London SWIP 3AZ. Date of production: 05/05/2024.

Every effort has been made to ensure that data are reliable. We would be pleased to be notified of any significant errors or omissions by email to statistics.unit@churchofengland.org

THE CHURCH