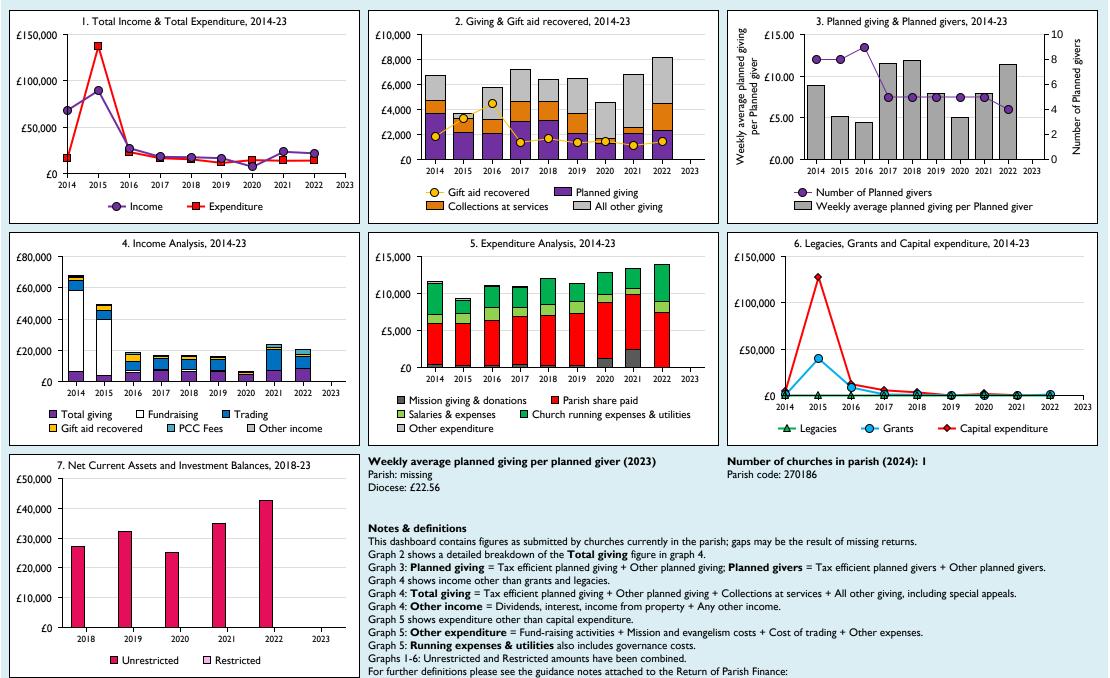

## Finance Dashboard for the Parish of Stoke Row in the deanery of HENLEY



Variations from year to year may be the result of changes in the number of churches that submitted returns, or changes in parish/benefice structure.

Number of churches included in returns: 2014 1;2015 1;2016 1;2017 1;2018 1;2019 1;2020 1;2021 1;2022 1;2023 0.

Produced by Data Services, Church House, Great Smith Street, London SWIP 3AZ. Date of production: 05/05/2024.

Every effort has been made to ensure that data are reliable. We would be pleased to be notified of any significant errors or omissions by email to statistics.unit@churchofengland.org



THE CHURCH