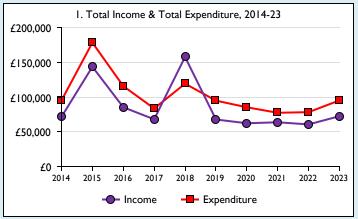

Graphs I-6: Unrestricted and Restricted amounts have been combined.

For further definitions please see the guidance notes attached to the Return of Parish Finance:

Variations from year to year may be the result of changes in the number of churches that submitted returns, or changes in parish/benefice structure. Number of churches included in returns: 2014 1;2015 2;2016 2;2017 2;2018 2;2019 3;2020 2;2021 2;2022 2;2023 2. Produced by Data Services, Church House, Great Smith Street, London SWIP 3AZ. Date of production: 05/05/2024.