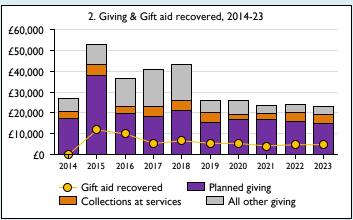

## **Notes & definitions**

This dashboard contains figures as submitted by churches currently in the parish; gaps may be the result of missing returns.

Graph 2 shows a detailed breakdown of the **Total giving** figure in graph 4.

Graph 4: Total giving = Tax efficient planned giving + Other planned giving + Collections at services + All other giving, including special appeals.

Graph 4: Other income = Dividends, interest, income from property + Any other income.