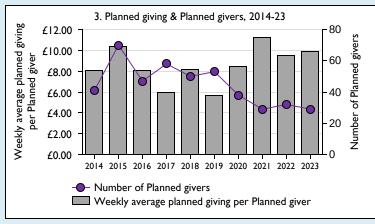

## Finance Dashboard for the Parish of Clewer St Andrew in the deanery of Maidenhead and Windsor

Weekly average planned giving per planned giver (2023)

Parish: £9.90 Diocese: £22.56

Graph 3: Planned giving = Tax efficient planned giving + Other planned giving; Planned givers = Tax efficient planned givers + Other planned givers.

Graph 4 shows income other than grants and legacies.