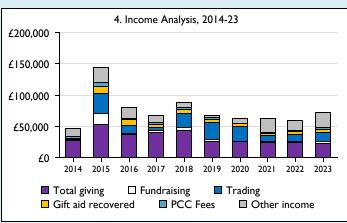

Graph 3: Planned giving = Tax efficient planned giving + Other planned giving; Planned givers = Tax efficient planned givers + Other planned givers.

Graph 4 shows income other than grants and legacies.

Graph 4: Total giving = Tax efficient planned giving + Other planned giving + Collections at services + All other giving, including special appeals.

Graph 4: Other income = Dividends, interest, income from property + Any other income.