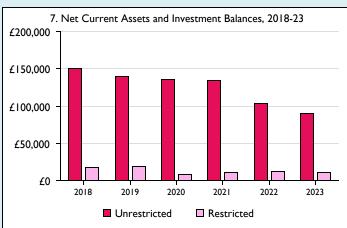

Graphs I-6: Unrestricted and Restricted amounts have been combined.

For further definitions please see the guidance notes attached to the Return of Parish Finance:

Variations from year to year may be the result of changes in the number of churches that submitted returns, or changes in parish/benefice structure. Number of churches included in returns: 2014 1;2015 2;2016 2;2017 2;2018 2;2019 3;2020 2;2021 2;2022 2;2023 2. Produced by Data Services, Church House, Great Smith Street, London SWIP 3AZ. Date of production: 05/05/2024.