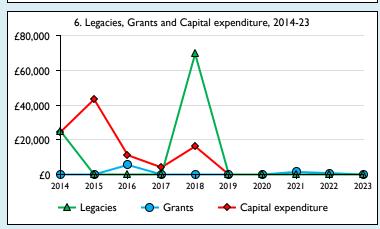

## Finance Dashboard for the Parish of Clewer St Andrew in the deanery of Maidenhead and Windsor















Weekly average planned giving per planned giver (2023)

Parish: £9.90 Diocese: £22.56

## Number of churches in parish (2024): 2

Parish code: 270371

## **Notes & definitions**

This dashboard contains figures as submitted by churches currently in the parish; gaps may be the result of missing returns.

Graph 2 shows a detailed breakdown of the **Total giving** figure in graph 4.

Graph 3: Planned giving = Tax efficient planned giving + Other planned giving; Planned givers = Tax efficient planned givers + Other planned givers.

Graph 4 shows income other than grants and legacies.

Graph 4: Total giving = Tax efficient planned giving + Other planned giving + Collections at services + All other giving, including special appeals.

Graph 4: Other income = Dividends, interest, income from p