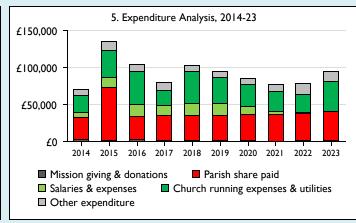

Graph 5 shows expenditure other than capital expenditure.

Graph 5: Other expenditure = Fund-raising activities + Mission and evangelism costs + Cost of trading + Other expenses.

Graph 5: Running expenses & utilities also includes governance costs.