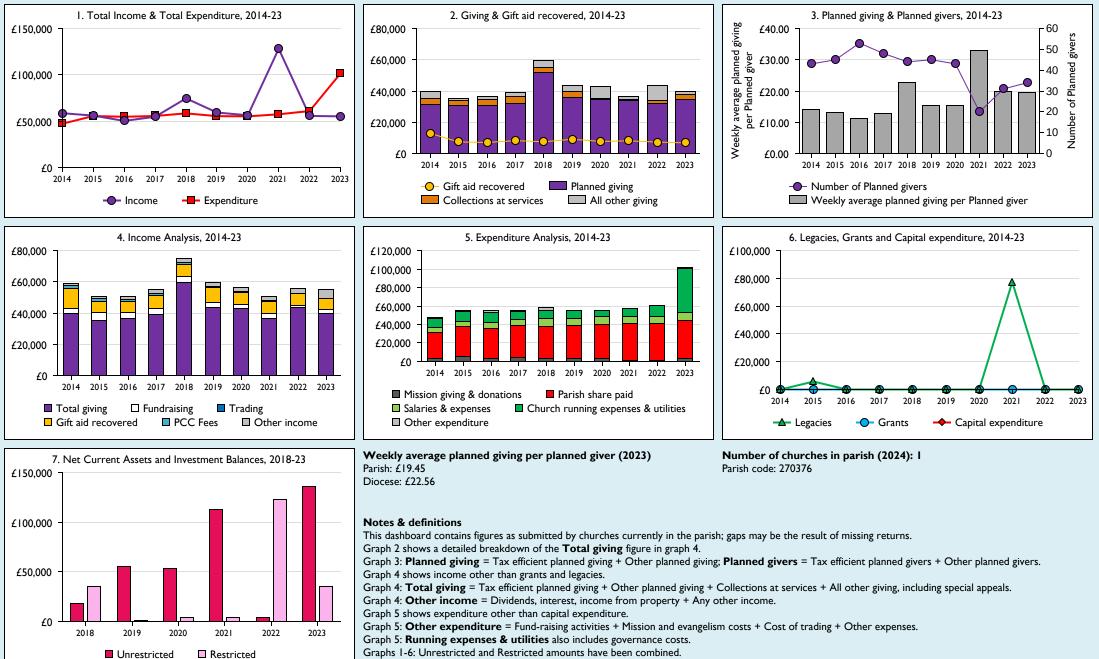

## Finance Dashboard for the Parish of Cox Green in the deanery of Maidenhead and Windsor



For further definitions please see the guidance notes attached to the Return of Parish Finance:

Variations from year to year may be the result of changes in the number of churches that submitted returns, or changes in parish/benefice structure.

Number of churches included in returns: 2014 1;2015 1;2016 1;2017 1;2018 1;2019 1;2020 1;2021 1;2022 1;2023 1.

Produced by Data Services, Church House, Great Smith Street, London SWIP 3AZ. Date of production: 05/05/2024.

Every effort has been made to ensure that data are reliable. We would be pleased to be notified of any significant errors or omissions by email to statistics.unit@churchofengland.org



THE CHURCH