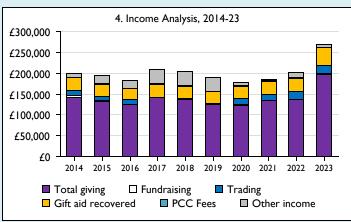

Graph 3: Planned giving = Tax efficient planned giving + Other planned giving; Planned givers = Tax efficient planned givers + Other planned givers.

Graph 4 shows income other than grants and legacies.

Graph 4: Total giving = Tax efficient planned giving + Other planned giving + Collections at services + All other giving, including special appeals.

Graph 4: Other income = Dividends, interest, income from property + Any other income.