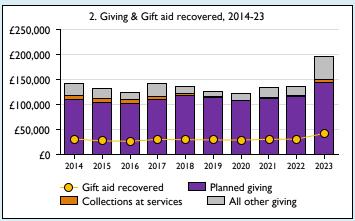

## **Notes & definitions**

This dashboard contains figures as submitted by churches currently in the parish; gaps may be the result of missing returns.

Graph 2 shows a detailed breakdown of the **Total giving** figure in graph 4.

Graph 4: Total giving = Tax efficient planned giving + Other planned giving + Collections at services + All other giving, including special appeals.

Graph 4: Other income = Dividends, interest, income from property + Any other income.