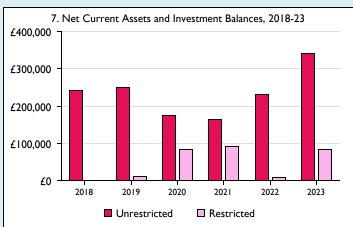

Graphs I-6: Unrestricted and Restricted amounts have been combined.

For further definitions please see the guidance notes attached to the Return of Parish Finance:

Variations from year to year may be the result of changes in the number of churches that submitted returns, or changes in parish/benefice structure. Number of churches included in returns: 2014 1;2015 1;2016 2;2017 2;2018 2;2019 2;2020 2;2021 2;2022 2;2023 2. Produced by Data Services, Church House, Great Smith Street, London SWIP 3AZ. Date of production: 05/05/2024.