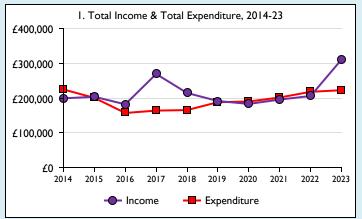

Graphs I-6: Unrestricted and Restricted amounts have been combined.

For further definitions please see the guidance notes attached to the Return of Parish Finance:

Variations from year to year may be the result of changes in the number of churches that submitted returns, or changes in parish/benefice structure. Number of churches included in returns: 2014 1;2015 1;2016 2;2017 2;2018 2;2019 2;2020 2;2021 2;2022 2;2023 2. Produced by Data Services, Church House, Great Smith Street, London SWIP 3AZ. Date of production: 05/05/2024.