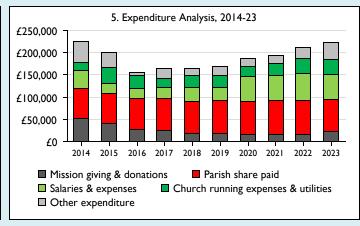

Graph 5 shows expenditure other than capital expenditure.

Graph 5: Other expenditure = Fund-raising activities + Mission and evangelism costs + Cost of trading + Other expenses.

Graph 5: Running expenses & utilities also includes governance costs.