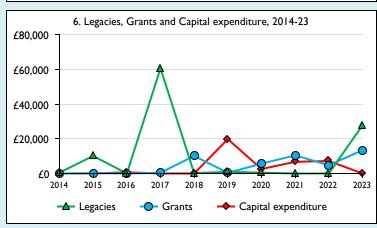

Graphs I-6: Unrestricted and Restricted amounts have been combined.

For further definitions please see the guidance notes attached to the Return of Parish Finance:

Variations from year to year may be the result of changes in the number of churches that submitted returns, or changes in parish/benefice structure. Number of churches included in returns: 2014 1;2015 1;2016 2;2017 2;2018 2;2019 2;2020 2;2021 2;2022 2;2023 2. Produced by Data Services, Church House, Great Smith Street, London SWIP 3AZ. Date of production: 05/05/2024.