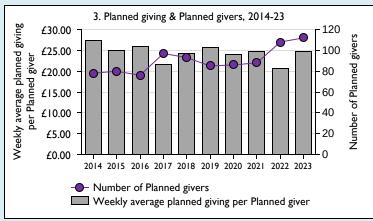

## Weekly average planned giving per planned giver (2023)

Parish: £24.83 Diocese: £22.56

Graph 3: Planned giving = Tax efficient planned giving + Other planned giving; Planned givers = Tax efficient planned givers + Other planned givers.

Graph 4 shows income other than grants and legacies.