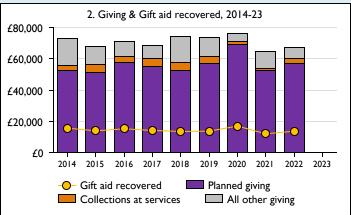

## **Notes & definitions**

This dashboard contains figures as submitted by churches currently in the parish; gaps may be the result of missing returns.

Graph 2 shows a detailed breakdown of the **Total giving** figure in graph 4.

Graph 4: Total giving = Tax efficient planned giving + Other planned giving + Collections at services + All other giving, including special appeals.

Graph 4: Other income = Dividends, interest, income from property + Any other income.