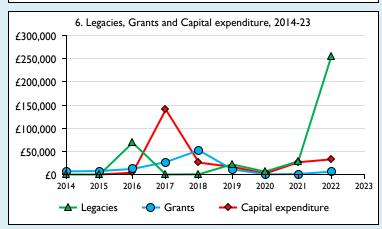

Graph 3: Planned giving = Tax efficient planned giving + Other planned giving; Planned givers = Tax efficient planned givers + Other planned givers.

Graph 4 shows income other than grants and legacies.