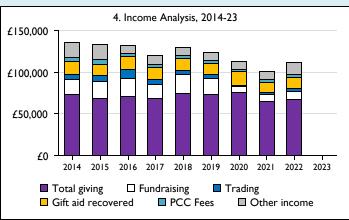

Graph 3: Planned giving = Tax efficient planned giving + Other planned giving; Planned givers = Tax efficient planned givers + Other planned givers.

Graph 4 shows income other than grants and legacies.

Graph 4: Total giving = Tax efficient planned giving + Other planned giving + Collections at services + All other giving, including special appeals.

Graph 4: Other income = Dividends, interest, income from property + Any other income.