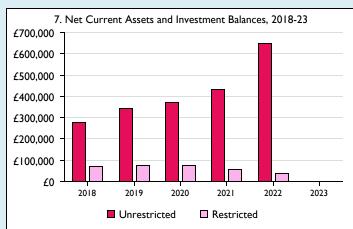

Graphs I-6: Unrestricted and Restricted amounts have been combined.

For further definitions please see the guidance notes attached to the Return of Parish Finance:

Variations from year to year may be the result of changes in the number of churches that submitted returns, or changes in parish/benefice structure. Number of churches included in returns: 2014 1;2015 1;2016 1;2017 1;2018 1;2019 1;2020 1;2021 1;2022 1;2023 0. Produced by Data Services, Church House, Great Smith Street, London SWIP 3AZ. Date of production: 05/05/2024.