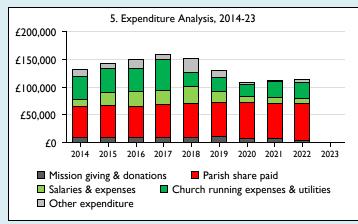

Graph 5 shows expenditure other than capital expenditure.

Graph 5: Other expenditure = Fund-raising activities + Mission and evangelism costs + Cost of trading + Other expenses.

Graph 5: Running expenses & utilities also includes governance costs.