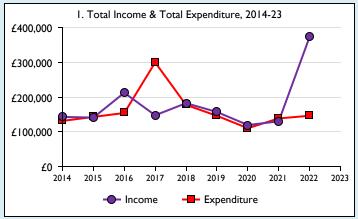

Graphs I-6: Unrestricted and Restricted amounts have been combined.

For further definitions please see the guidance notes attached to the Return of Parish Finance:

Variations from year to year may be the result of changes in the number of churches that submitted returns, or changes in parish/benefice structure. Number of churches included in returns: 2014 1;2015 1;2016 1;2017 1;2018 1;2019 1;2020 1;2021 1;2022 1;2023 0. Produced by Data Services, Church House, Great Smith Street, London SWIP 3AZ. Date of production: 05/05/2024.