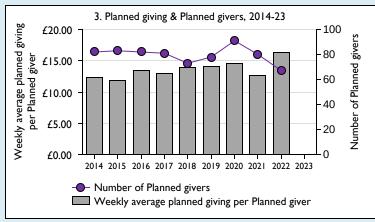

Graph 3: Planned giving = Tax efficient planned giving + Other planned giving; Planned givers = Tax efficient planned givers + Other planned givers.

Graph 4 shows income other than grants and legacies.