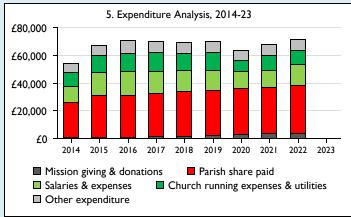

Graph 5 shows expenditure other than capital expenditure.

Graph 5: Other expenditure = Fund-raising activities + Mission and evangelism costs + Cost of trading + Other expenses.

Graph 5: Running expenses & utilities also includes governance costs.