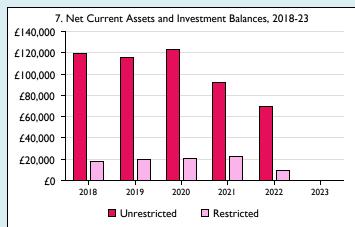

Graphs I-6: Unrestricted and Restricted amounts have been combined.

For further definitions please see the guidance notes attached to the Return of Parish Finance:

Variations from year to year may be the result of changes in the number of churches that submitted returns, or changes in parish/benefice structure. Number of churches included in returns: 2014 1;2015 1;2016 1;2017 1;2018 1;2019 1;2020 1;2021 1;2022 1;2023 0. Produced by Data Services, Church House, Great Smith Street, London SWIP 3AZ. Date of production: 05/05/2024.