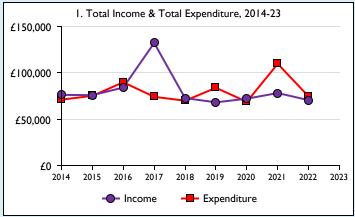

Graphs I-6: Unrestricted and Restricted amounts have been combined.

For further definitions please see the guidance notes attached to the Return of Parish Finance:

Variations from year to year may be the result of changes in the number of churches that submitted returns, or changes in parish/benefice structure. Number of churches included in returns: 2014 1;2015 1;2016 1;2017 1;2018 1;2019 1;2020 1;2021 1;2022 1;2023 0. Produced by Data Services, Church House, Great Smith Street, London SWIP 3AZ. Date of production: 05/05/2024.