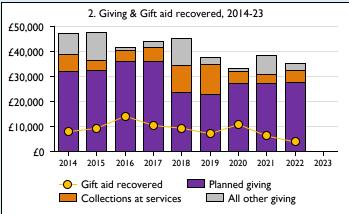

## **Notes & definitions**

This dashboard contains figures as submitted by churches currently in the parish; gaps may be the result of missing returns.

Graph 2 shows a detailed breakdown of the **Total giving** figure in graph 4.

Graph 4: Total giving = Tax efficient planned giving + Other planned giving + Collections at services + All other giving, including special appeals.

Graph 4: Other income = Dividends, interest, income from property + Any other income.