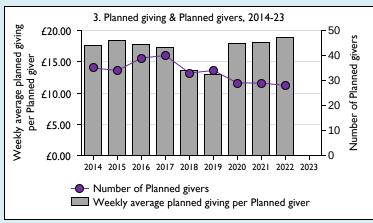

## Weekly average planned giving per planned giver (2023)

Parish: missing Diocese: £22.56

Graph 3: Planned giving = Tax efficient planned giving + Other planned giving; Planned givers = Tax efficient planned givers + Other planned givers.

Graph 4 shows income other than grants and legacies.