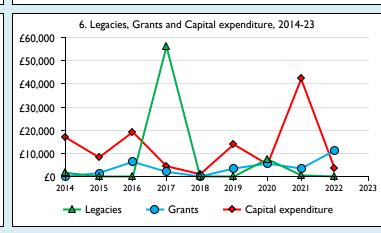

Graphs I-6: Unrestricted and Restricted amounts have been combined.

For further definitions please see the guidance notes attached to the Return of Parish Finance:

Variations from year to year may be the result of changes in the number of churches that submitted returns, or changes in parish/benefice structure. Number of churches included in returns: 2014 1;2015 1;2016 1;2017 1;2018 1;2019 1;2020 1;2021 1;2022 1;2023 0. Produced by Data Services, Church House, Great Smith Street, London SWIP 3AZ. Date of production: 05/05/2024.