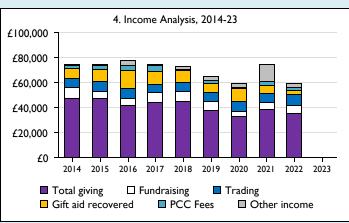

Graph 3: Planned giving = Tax efficient planned giving + Other planned giving; Planned givers = Tax efficient planned givers + Other planned givers.

Graph 4 shows income other than grants and legacies.

Graph 4: Total giving = Tax efficient planned giving + Other planned giving + Collections at services + All other giving, including special appeals.

Graph 4: Other income = Dividends, interest, income from property + Any other income.