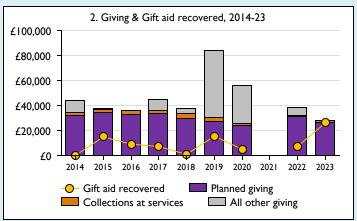

## **Notes & definitions**

This dashboard contains figures as submitted by churches currently in the parish; gaps may be the result of missing returns.

Graph 2 shows a detailed breakdown of the **Total giving** figure in graph 4.

Graph 4: Total giving = Tax efficient planned giving + Other planned giving + Collections at services + All other giving, including special appeals.

Graph 4: Other income = Dividends, interest, income from property + Any other income.