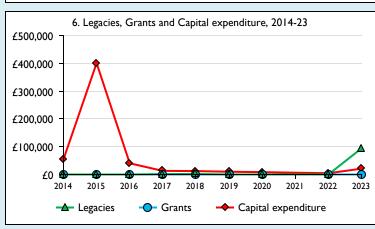

Graphs I-6: Unrestricted and Restricted amounts have been combined.

For further definitions please see the guidance notes attached to the Return of Parish Finance:

Variations from year to year may be the result of changes in the number of churches that submitted returns, or changes in parish/benefice structure. Number of churches included in returns: 2014 1;2015 1;2016 1;2017 1;2018 1;2019 1;2020 1;2021 0;2022 1;2023 1.