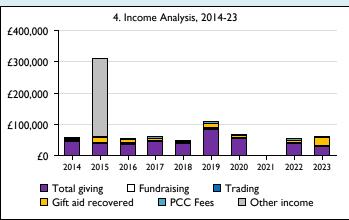

Graph 3: Planned giving = Tax efficient planned giving + Other planned giving; Planned givers = Tax efficient planned givers + Other planned givers.

Graph 4 shows income other than grants and legacies.

Graph 4: Total giving = Tax efficient planned giving + Other planned giving + Collections at services + All other giving, including special appeals.

Graph 4: Other income = Dividends, interest, income from property + Any other income.