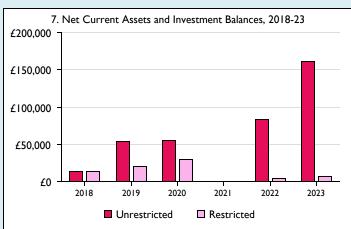

Graphs I-6: Unrestricted and Restricted amounts have been combined.

For further definitions please see the guidance notes attached to the Return of Parish Finance:

Variations from year to year may be the result of changes in the number of churches that submitted returns, or changes in parish/benefice structure. Number of churches included in returns: 2014 1;2015 1;2016 1;2017 1;2018 1;2019 1;2020 1;2021 0;2022 1;2023 1.