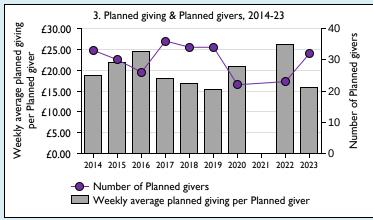

## Weekly average planned giving per planned giver (2023)

Parish: £15.89 Diocese: £22.56

Graph 3: Planned giving = Tax efficient planned giving + Other planned giving; Planned givers = Tax efficient planned givers + Other planned givers.

Graph 4 shows income other than grants and legacies.