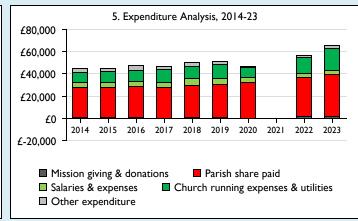

Graph 5 shows expenditure other than capital expenditure.

Graph 5: Other expenditure = Fund-raising activities + Mission and evangelism costs + Cost of trading + Other expenses.

Graph 5: Running expenses & utilities also includes governance costs.