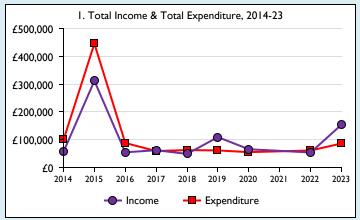

Graphs I-6: Unrestricted and Restricted amounts have been combined.

For further definitions please see the guidance notes attached to the Return of Parish Finance:

Variations from year to year may be the result of changes in the number of churches that submitted returns, or changes in parish/benefice structure. Number of churches included in returns: 2014 1;2015 1;2016 1;2017 1;2018 1;2019 1;2020 1;2021 0;2022 1;2023 1.