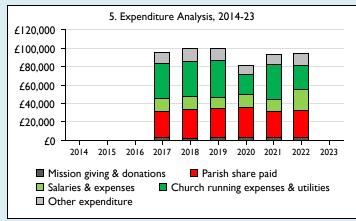

Graph 5 shows expenditure other than capital expenditure.

Graph 5: Other expenditure = Fund-raising activities + Mission and evangelism costs + Cost of trading + Other expenses.

Graph 5: Running expenses & utilities also includes governance costs.