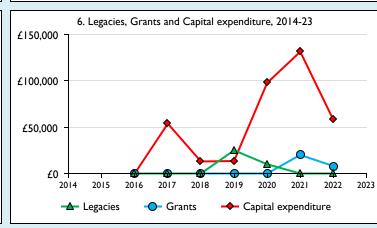

## Finance Dashboard for the Parish of New Windsor in the deanery of Maidenhead and Windsor















## Weekly average planned giving per planned giver (2023)

Parish: missing Diocese: £22.56

## Number of churches in parish (2024): 2

Parish code: 270391

## **Notes & definitions**

This dashboard contains figures as submitted by churches currently in the parish; gaps may be the result of missing returns.

Graph 2 shows a detailed breakdown of the **Total giving** figure in graph 4.

Graph 3: Planned giving = Tax efficient planned giving + Other planned giving; Planned givers = Tax efficient planned givers + Other planned givers.

Graph 4 shows income other than grants and legacies.

Graph 4: Total giving = Tax efficient planned giving + Other planned giving + Collections at services + All other giving, including special appeals.

Graph 4: Other income = Dividends, interest, income f