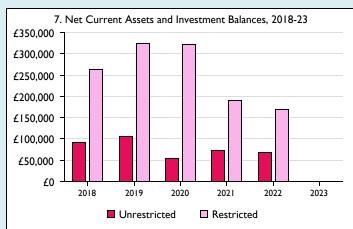

Graphs I-6: Unrestricted and Restricted amounts have been combined.

For further definitions please see the guidance notes attached to the Return of Parish Finance:

Variations from year to year may be the result of changes in the number of churches that submitted returns, or changes in parish/benefice structure. Number of churches included in returns: 2014 0;2015 0;2016 1;2017 2;2018 2;2019 2;2020 2;2021 2;2022 2;2023 0. Produced by Data Services, Church House, Great Smith Street, London SWIP 3AZ. Date of production: 05/05/2024.