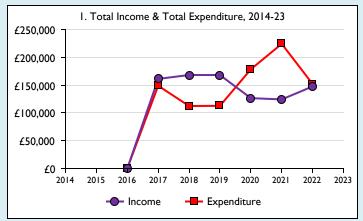

Graphs I-6: Unrestricted and Restricted amounts have been combined.

For further definitions please see the guidance notes attached to the Return of Parish Finance:

Variations from year to year may be the result of changes in the number of churches that submitted returns, or changes in parish/benefice structure. Number of churches included in returns: 2014 0;2015 0;2016 1;2017 2;2018 2;2019 2;2020 2;2021 2;2022 2;2023 0. Produced by Data Services, Church House, Great Smith Street, London SWIP 3AZ. Date of production: 05/05/2024.