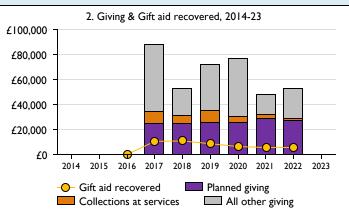

## **Notes & definitions**

This dashboard contains figures as submitted by churches currently in the parish; gaps may be the result of missing returns.

Graph 2 shows a detailed breakdown of the **Total giving** figure in graph 4.

Graph 4: Total giving = Tax efficient planned giving + Other planned giving + Collections at services + All other giving, including special appeals.

Graph 4: Other income = Dividends, interest, income from property + Any other income.