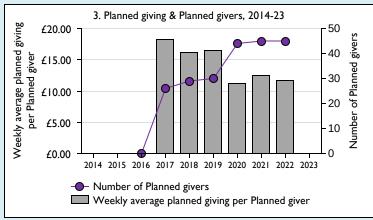

## Weekly average planned giving per planned giver (2023)

Parish: missing Diocese: £22.56

Graph 3: Planned giving = Tax efficient planned giving + Other planned giving; Planned givers = Tax efficient planned givers + Other planned givers.

Graph 4 shows income other than grants and legacies.