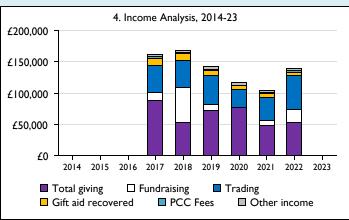

Graph 3: Planned giving = Tax efficient planned giving + Other planned giving; Planned givers = Tax efficient planned givers + Other planned givers.

Graph 4 shows income other than grants and legacies.

Graph 4: Total giving = Tax efficient planned giving + Other planned giving + Collections at services + All other giving, including special appeals.

Graph 4: Other income = Dividends, interest, income from property + Any other income.