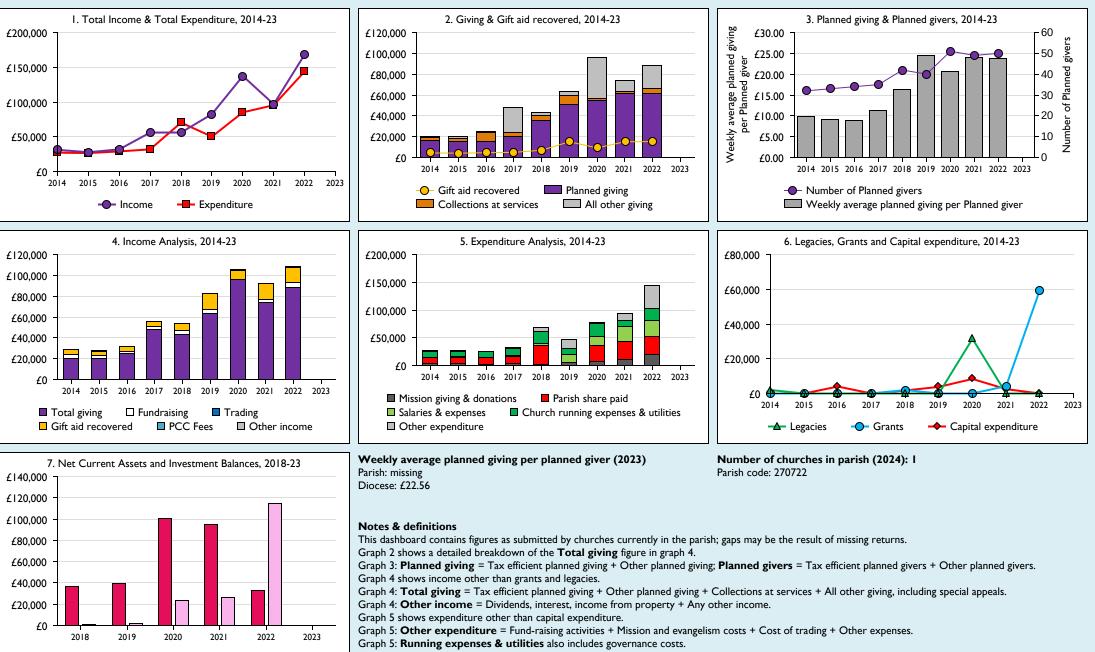

## Finance Dashboard for the Parish of Water Eaton in the deanery of MILTON KEYNES

Graphs I-6: Unrestricted and Restricted amounts have been combined.

For further definitions please see the guidance notes attached to the Return of Parish Finance:

Variations from year to year may be the result of changes in the number of churches that submitted returns, or changes in parish/benefice structure.

Number of churches included in returns: 2014 1;2015 1;2016 1;2017 1;2018 1;2019 1;2020 1;2021 1;2022 1;2023 0.

Restricted

Unrestricted

Produced by Data Services, Church House, Great Smith Street, London SWIP 3AZ. Date of production: 05/05/2024.

Every effort has been made to ensure that data are reliable. We would be pleased to be notified of any significant errors or omissions by email to statistics.unit@churchofengland.org