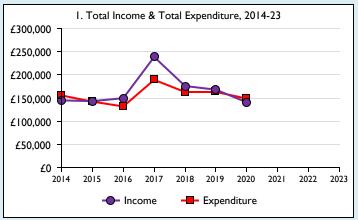

Graphs I-6: Unrestricted and Restricted amounts have been combined.

For further definitions please see the guidance notes attached to the Return of Parish Finance:

Variations from year to year may be the result of changes in the number of churches that submitted returns, or changes in parish/benefice structure. Number of churches included in returns: 2014 3;2015 4;2016 4;2017 4;2018 4;2019 4;2020 4;2021 0;2022 0;2023 0.