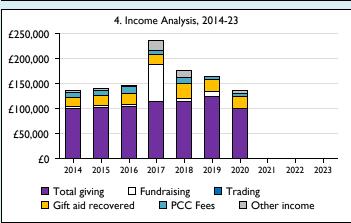

Graph 3: Planned giving = Tax efficient planned giving + Other planned giving; Planned givers = Tax efficient planned givers + Other planned givers.

Graph 4 shows income other than grants and legacies.

Graph 4: Total giving = Tax efficient planned giving + Other planned giving + Collections at services + All other giving, including special appeals.

Graph 4: Other income = Dividends, interest, income from property + Any other income.