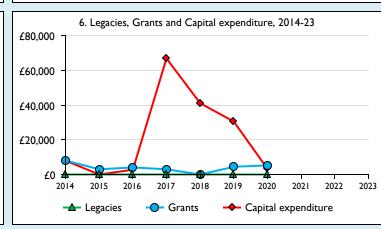

## Finance Dashboard for the Parish of Walton, Milton Keynes in the deanery of MILTON KEYNES















## Weekly average planned giving per planned giver (2023)

Parish: missing Diocese: £22.56

## Number of churches in parish (2024): 4

Parish code: 270723

## **Notes & definitions**

This dashboard contains figures as submitted by churches currently in the parish; gaps may be the result of missing returns.

Graph 2 shows a detailed breakdown of the **Total giving** figure in graph 4.

Graph 3: Planned giving = Tax efficient planned giving + Other planned giving; Planned givers = Tax efficient planned givers + Other planned givers.

Graph 4 shows income other than grants and legacies.

Graph 4: Total giving = Tax efficient planned giving + Other planned giving + Collections at services + All other giving, including special appeals.

Graph 4: Other income = Dividends, interest, income f