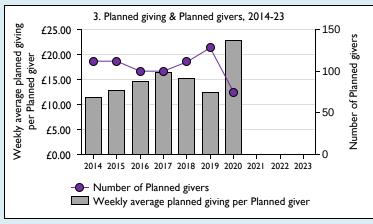

## Weekly average planned giving per planned giver (2023)

Parish: missing Diocese: £22.56

Graph 3: Planned giving = Tax efficient planned giving + Other planned giving; Planned givers = Tax efficient planned givers + Other planned givers.

Graph 4 shows income other than grants and legacies.