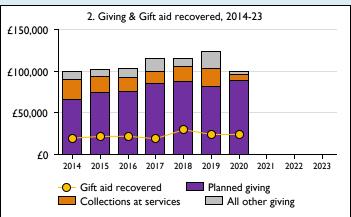

## **Notes & definitions**

This dashboard contains figures as submitted by churches currently in the parish; gaps may be the result of missing returns.

Graph 2 shows a detailed breakdown of the **Total giving** figure in graph 4.

Graph 4: Total giving = Tax efficient planned giving + Other planned giving + Collections at services + All other giving, including special appeals.

Graph 4: Other income = Dividends, interest, income from property + Any other income.