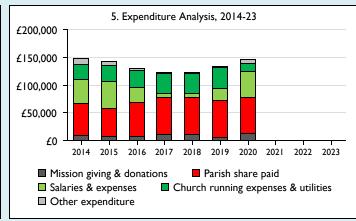

Graph 5 shows expenditure other than capital expenditure.

Graph 5: Other expenditure = Fund-raising activities + Mission and evangelism costs + Cost of trading + Other expenses.

Graph 5: Running expenses & utilities also includes governance costs.