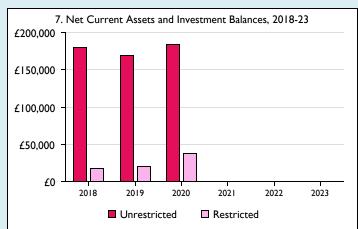

Graphs I-6: Unrestricted and Restricted amounts have been combined.

For further definitions please see the guidance notes attached to the Return of Parish Finance:

Variations from year to year may be the result of changes in the number of churches that submitted returns, or changes in parish/benefice structure. Number of churches included in returns: 2014 3;2015 4;2016 4;2017 4;2018 4;2019 4;2020 4;2021 0;2022 0;2023 0.