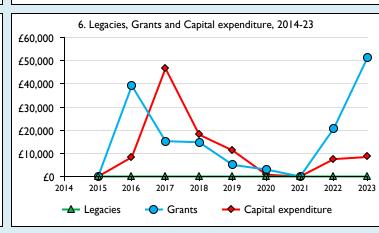

## Finance Dashboard for the Parish of Drayton Parslow in the deanery of MURSLEY















## Weekly average planned giving per planned giver (2023)

Parish: £7.75 Diocese: £22.56

## Number of churches in parish (2024): I

Parish code: 270733

## **Notes & definitions**

This dashboard contains figures as submitted by churches currently in the parish; gaps may be the result of missing returns.

Graph 2 shows a detailed breakdown of the **Total giving** figure in graph 4.

Graph 3: Planned giving = Tax efficient planned giving + Other planned giving; Planned givers = Tax efficient planned givers + Other planned givers.

Graph 4 shows income other than grants and legacies.

Graph 4: Total giving = Tax efficient planned giving + Other planned giving + Collections at services + All other giving, including special appeals.

Graph 4: Other income = Dividends, interest, income fro