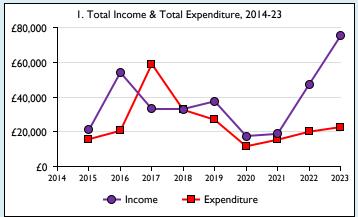

Graphs I-6: Unrestricted and Restricted amounts have been combined.

For further definitions please see the guidance notes attached to the Return of Parish Finance:

Variations from year to year may be the result of changes in the number of churches that submitted returns, or changes in parish/benefice structure. Number of churches included in returns: 2014 0;2015 1;2016 1;2017 1;2018 1;2019 1;2020 1;2021 1;2022 1;2023 1.