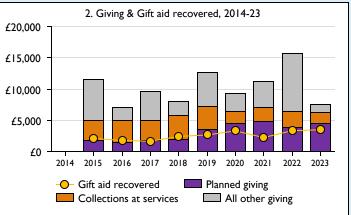

## **Notes & definitions**

This dashboard contains figures as submitted by churches currently in the parish; gaps may be the result of missing returns.

Graph 2 shows a detailed breakdown of the **Total giving** figure in graph 4.

Graph 4: Total giving = Tax efficient planned giving + Other planned giving + Collections at services + All other giving, including special appeals.

Graph 4: Other income = Dividends, interest, income from property + Any other income.