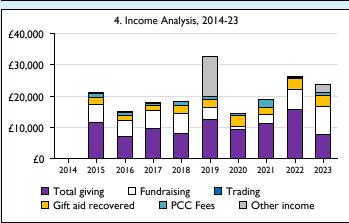

Graph 3: Planned giving = Tax efficient planned giving + Other planned giving; Planned givers = Tax efficient planned givers + Other planned givers.

Graph 4 shows income other than grants and legacies.

Graph 4: Total giving = Tax efficient planned giving + Other planned giving + Collections at services + All other giving, including special appeals.

Graph 4: Other income = Dividends, interest, income from property + Any other income.