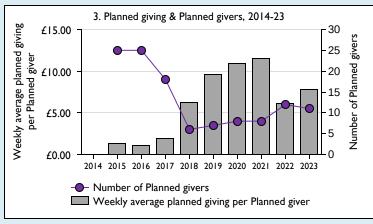

## Weekly average planned giving per planned giver (2023)

Parish: £7.75 Diocese: £22.56

Graph 3: Planned giving = Tax efficient planned giving + Other planned giving; Planned givers = Tax efficient planned givers + Other planned givers.

Graph 4 shows income other than grants and legacies.