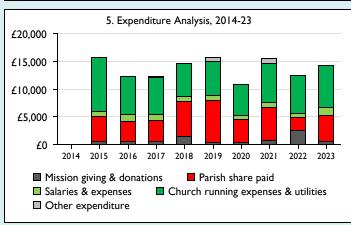

Graph 5 shows expenditure other than capital expenditure.

Graph 5: Other expenditure = Fund-raising activities + Mission and evangelism costs + Cost of trading + Other expenses.

Graph 5: Running expenses & utilities also includes governance costs.