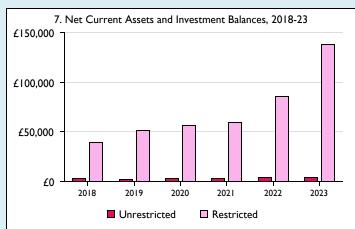

Graphs I-6: Unrestricted and Restricted amounts have been combined.

For further definitions please see the guidance notes attached to the Return of Parish Finance:

Variations from year to year may be the result of changes in the number of churches that submitted returns, or changes in parish/benefice structure. Number of churches included in returns: 2014 0;2015 1;2016 1;2017 1;2018 1;2019 1;2020 1;2021 1;2022 1;2023 1.