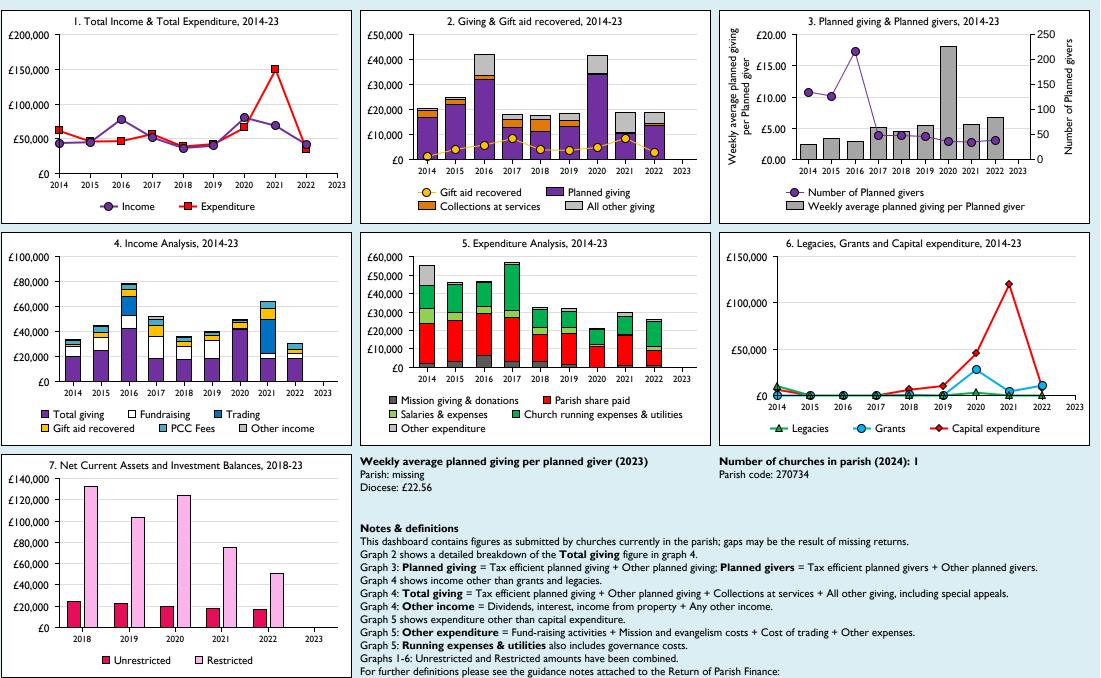

## Finance Dashboard for the Parish of Great Brickhill in the deanery of MURSLEY



Variations from year to year may be the result of changes in the number of churches that submitted returns, or changes in parish/benefice structure.

Number of churches included in returns: 2014 1;2015 1;2016 1;2017 1;2018 1;2019 1;2020 1;2021 1;2022 1;2023 0.

Produced by Data Services, Church House, Great Smith Street, London SWIP 3AZ. Date of production: 05/05/2024.

Every effort has been made to ensure that data are reliable. We would be pleased to be notified of any significant errors or omissions by email to statistics.unit@churchofengland.org



THE CHURCH