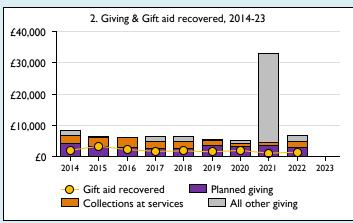

## **Notes & definitions**

This dashboard contains figures as submitted by churches currently in the parish; gaps may be the result of missing returns.

Graph 2 shows a detailed breakdown of the **Total giving** figure in graph 4.

Graph 4: Total giving = Tax efficient planned giving + Other planned giving + Collections at services + All other giving, including special appeals.

Graph 4: Other income = Dividends, interest, income from property + Any other income.