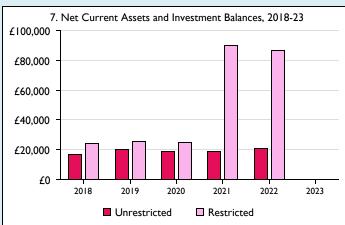

Graphs I-6: Unrestricted and Restricted amounts have been combined.

For further definitions please see the guidance notes attached to the Return of Parish Finance:

Variations from year to year may be the result of changes in the number of churches that submitted returns, or changes in parish/benefice structure. Number of churches included in returns: 2014 1;2015 1;2016 1;2017 1;2018 1;2019 1;2020 1;2021 1;2022 1;2023 0. Produced by Data Services, Church House, Great Smith Street, London SWIP 3AZ. Date of production: 05/05/2024.