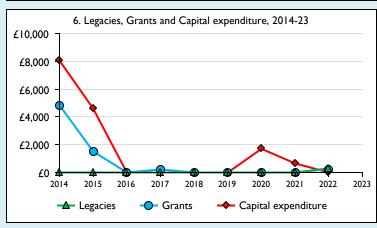

## Finance Dashboard for the Parish of Little Brickhill in the deanery of MURSLEY















## Weekly average planned giving per planned giver (2023)

Parish: missing Diocese: £22.56

## Number of churches in parish (2024): I Parish code: 270738

## **Notes & definitions**

This dashboard contains figures as submitted by churches currently in the parish; gaps may be the result of missing returns.

Graph 2 shows a detailed breakdown of the **Total giving** figure in graph 4.

Graph 3: Planned giving = Tax efficient planned giving + Other planned giving; Planned givers = Tax efficient planned givers + Other planned givers.

Graph 4 shows income other than grants and legacies.

Graph 4: Total giving = Tax efficient planned giving + Other planned giving + Collections at services + All other giving, including special appeals.

Graph 4: Other income = Dividends, interest, income fr