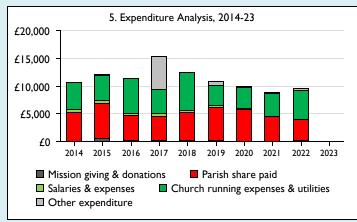

Graph 5 shows expenditure other than capital expenditure.

Graph 5: Other expenditure = Fund-raising activities + Mission and evangelism costs + Cost of trading + Other expenses.

Graph 5: Running expenses & utilities also includes governance costs.