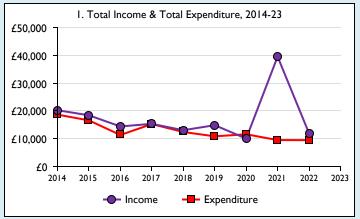

Graphs I-6: Unrestricted and Restricted amounts have been combined.

For further definitions please see the guidance notes attached to the Return of Parish Finance:

Variations from year to year may be the result of changes in the number of churches that submitted returns, or changes in parish/benefice structure. Number of churches included in returns: 2014 1;2015 1;2016 1;2017 1;2018 1;2019 1;2020 1;2021 1;2022 1;2023 0. Produced by Data Services, Church House, Great Smith Street, London SWIP 3AZ. Date of production: 05/05/2024.