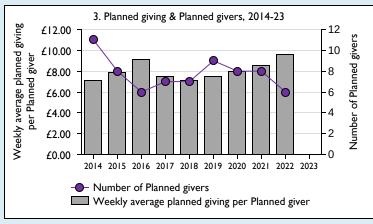

## Weekly average planned giving per planned giver (2023)

Parish: missing Diocese: £22.56

Graph 3: Planned giving = Tax efficient planned giving + Other planned giving; Planned givers = Tax efficient planned givers + Other planned givers.

Graph 4 shows income other than grants and legacies.