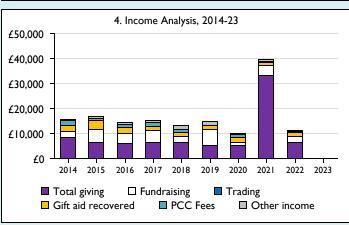

## **Notes & definitions**

This dashboard contains figures as submitted by churches currently in the parish; gaps may be the result of missing returns.

Graph 2 shows a detailed breakdown of the **Total giving** figure in graph 4.

Graph 4: Total giving = Tax efficient planned giving + Other planned giving + Collections at services + All other giving, including special appeals.

Graph 4: Other income = Dividends, interest, income from property + Any other income.