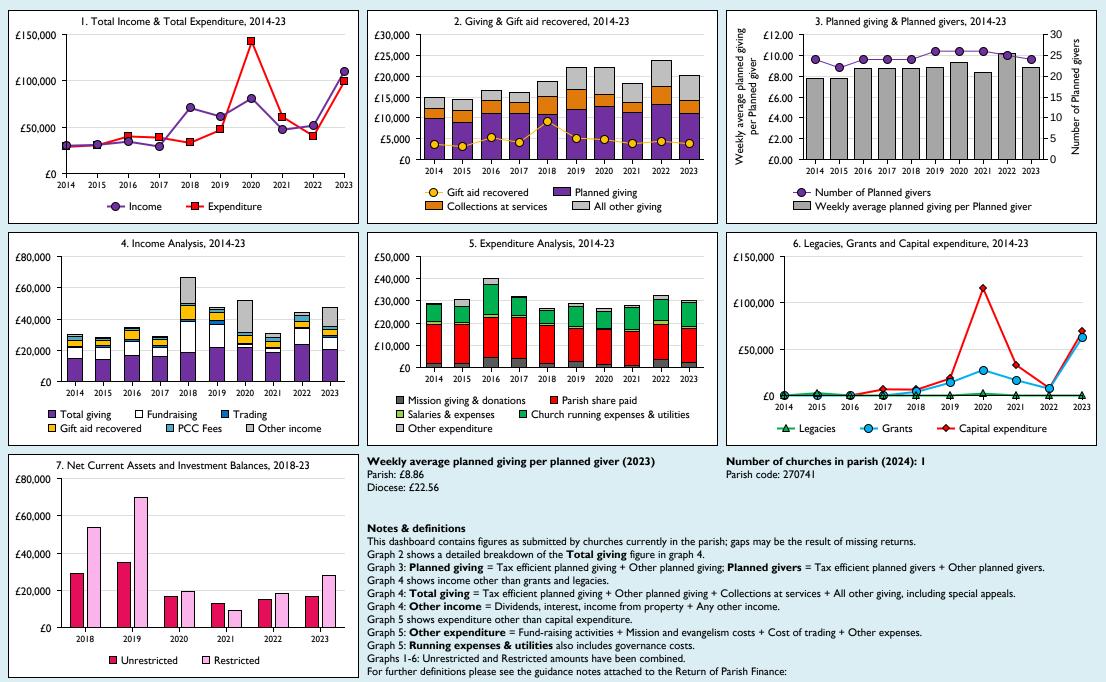

## Finance Dashboard for the Parish of Mursley in the deanery of MURSLEY

Variations from year to year may be the result of changes in the number of churches that submitted returns, or changes in parish/benefice structure.

Number of churches included in returns: 2014 1;2015 1;2016 1;2017 1;2018 1;2019 1;2020 1;2021 1;2022 1;2023 1.

Produced by Data Services, Church House, Great Smith Street, London SWIP 3AZ. Date of production: 05/05/2024.