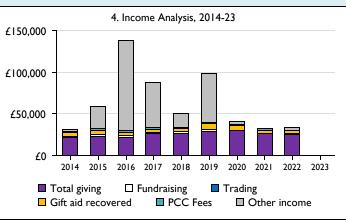

## **Notes & definitions**

This dashboard contains figures as submitted by churches currently in the parish; gaps may be the result of missing returns.

Graph 2 shows a detailed breakdown of the **Total giving** figure in graph 4.

Graph 4: Total giving = Tax efficient planned giving + Other planned giving + Collections at services + All other giving, including special appeals.

Graph 4: Other income = Dividends, interest, income from property + Any other income.