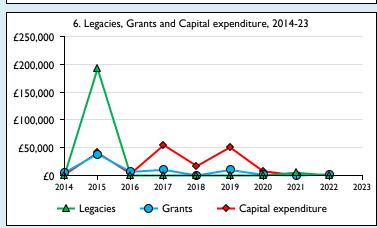

Graphs I-6: Unrestricted and Restricted amounts have been combined.

For further definitions please see the guidance notes attached to the Return of Parish Finance:

Variations from year to year may be the result of changes in the number of churches that submitted returns, or changes in parish/benefice structure. Number of churches included in returns: 2014 1;2015 1;2016 1;2017 1;2018 1;2019 1;2020 1;2021 1;2022 1;2023 0. Produced by Data Services, Church House, Great Smith Street, London SWIP 3AZ. Date of production: 05/05/2024.