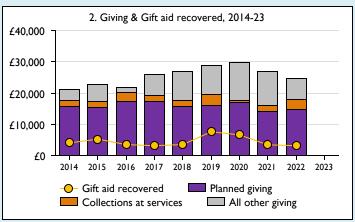

## **Notes & definitions**

This dashboard contains figures as submitted by churches currently in the parish; gaps may be the result of missing returns.

Graph 2 shows a detailed breakdown of the **Total giving** figure in graph 4.

Graph 4: Total giving = Tax efficient planned giving + Other planned giving + Collections at services + All other giving, including special appeals.

Graph 4: Other income = Dividends, interest, income from property + Any other income.