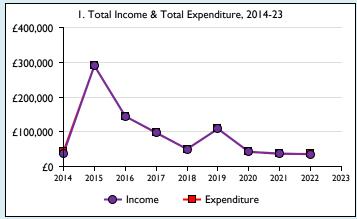

Graphs I-6: Unrestricted and Restricted amounts have been combined.

For further definitions please see the guidance notes attached to the Return of Parish Finance:

Variations from year to year may be the result of changes in the number of churches that submitted returns, or changes in parish/benefice structure. Number of churches included in returns: 2014 1;2015 1;2016 1;2017 1;2018 1;2019 1;2020 1;2021 1;2022 1;2023 0. Produced by Data Services, Church House, Great Smith Street, London SWIP 3AZ. Date of production: 05/05/2024.