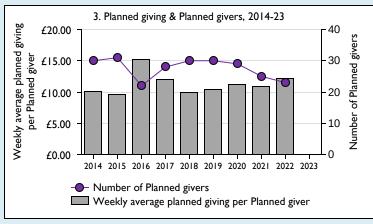

## Weekly average planned giving per planned giver (2023)

Parish: missing Diocese: £22.56

Graph 3: Planned giving = Tax efficient planned giving + Other planned giving; Planned givers = Tax efficient planned givers + Other planned givers.

Graph 4 shows income other than grants and legacies.