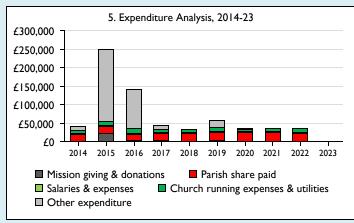

Graph 5 shows expenditure other than capital expenditure.

Graph 5: Other expenditure = Fund-raising activities + Mission and evangelism costs + Cost of trading + Other expenses.

Graph 5: Running expenses & utilities also includes governance costs.