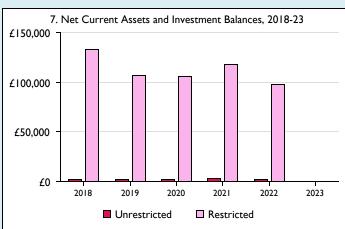

Graphs I-6: Unrestricted and Restricted amounts have been combined.

For further definitions please see the guidance notes attached to the Return of Parish Finance:

Variations from year to year may be the result of changes in the number of churches that submitted returns, or changes in parish/benefice structure. Number of churches included in returns: 2014 1;2015 1;2016 1;2017 1;2018 1;2019 1;2020 1;2021 1;2022 1;2023 0. Produced by Data Services, Church House, Great Smith Street, London SWIP 3AZ. Date of production: 05/05/2024.