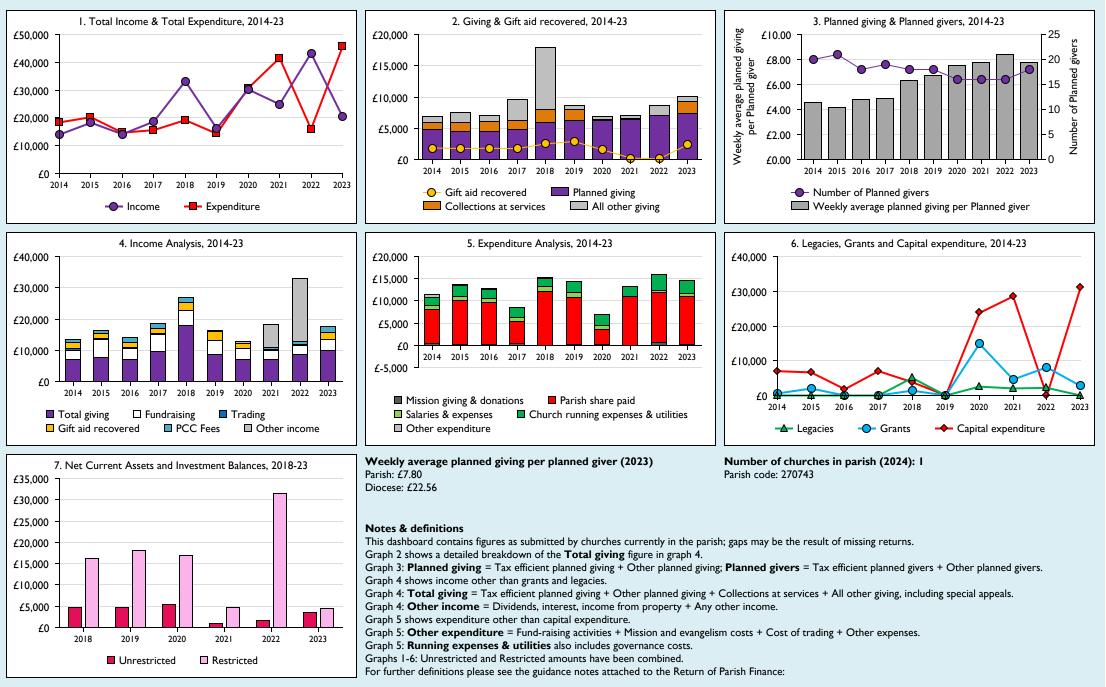

## Finance Dashboard for the Parish of Slapton in the deanery of MURSLEY

Follow us on Twitter:

@cofestats

THE CHURCH

Variations from year to year may be the result of changes in the number of churches that submitted returns, or changes in parish/benefice structure.

Number of churches included in returns: 2014 1;2015 1;2016 1;2017 1;2018 1;2019 1;2020 1;2021 1;2022 1;2023 1.

Produced by Data Services, Church House, Great Smith Street, London SWIP 3AZ. Date of production: 05/05/2024.

Every effort has been made to ensure that data are reliable. We would be pleased to be notified of any significant errors or omissions by email to statistics.unit@churchofengland.org