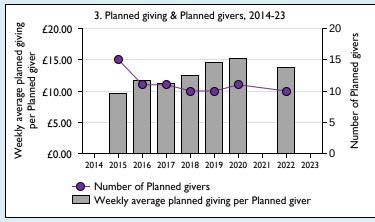

## Weekly average planned giving per planned giver (2023)

Parish: missing Diocese: £22.56

Graph 3: Planned giving = Tax efficient planned giving + Other planned giving; Planned givers = Tax efficient planned givers + Other planned givers.

Graph 4 shows income other than grants and legacies.