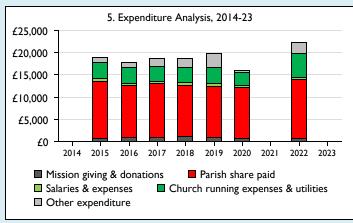

Graph 5 shows expenditure other than capital expenditure.

Graph 5: Other expenditure = Fund-raising activities + Mission and evangelism costs + Cost of trading + Other expenses.

Graph 5: Running expenses & utilities also includes governance costs.