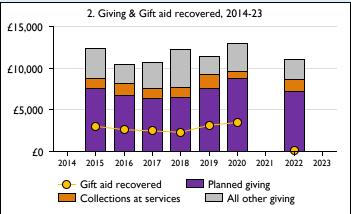

## **Notes & definitions**

This dashboard contains figures as submitted by churches currently in the parish; gaps may be the result of missing returns.

Graph 2 shows a detailed breakdown of the **Total giving** figure in graph 4.

Graph 4: Total giving = Tax efficient planned giving + Other planned giving + Collections at services + All other giving, including special appeals.

Graph 4: Other income = Dividends, interest, income from property + Any other income.