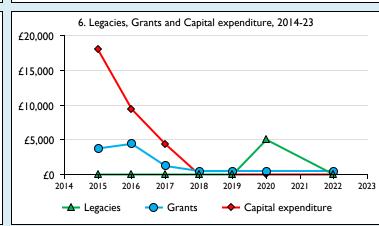

Graph 3: Planned giving = Tax efficient planned giving + Other planned giving; Planned givers = Tax efficient planned givers + Other planned givers.

Graph 4 shows income other than grants and legacies.