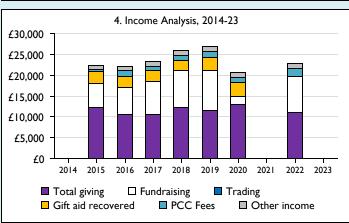

Graph 3: Planned giving = Tax efficient planned giving + Other planned giving; Planned givers = Tax efficient planned givers + Other planned givers.

Graph 4 shows income other than grants and legacies.

Graph 4: Total giving = Tax efficient planned giving + Other planned giving + Collections at services + All other giving, including special appeals.

Graph 4: Other income = Dividends, interest, income from property + Any other income.