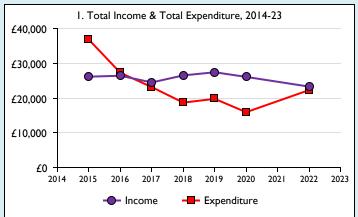

Graphs I-6: Unrestricted and Restricted amounts have been combined.

For further definitions please see the guidance notes attached to the Return of Parish Finance:

Variations from year to year may be the result of changes in the number of churches that submitted returns, or changes in parish/benefice structure. Number of churches included in returns: 2014 0;2015 1;2016 1;2017 1;2018 1;2019 1;2020 1;2021 0;2022 1;2023 0.