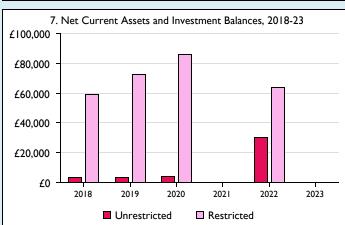

Graphs I-6: Unrestricted and Restricted amounts have been combined.

For further definitions please see the guidance notes attached to the Return of Parish Finance:

Variations from year to year may be the result of changes in the number of churches that submitted returns, or changes in parish/benefice structure. Number of churches included in returns: 2014 0;2015 1;2016 1;2017 1;2018 1;2019 1;2020 1;2021 0;2022 1;2023 0.