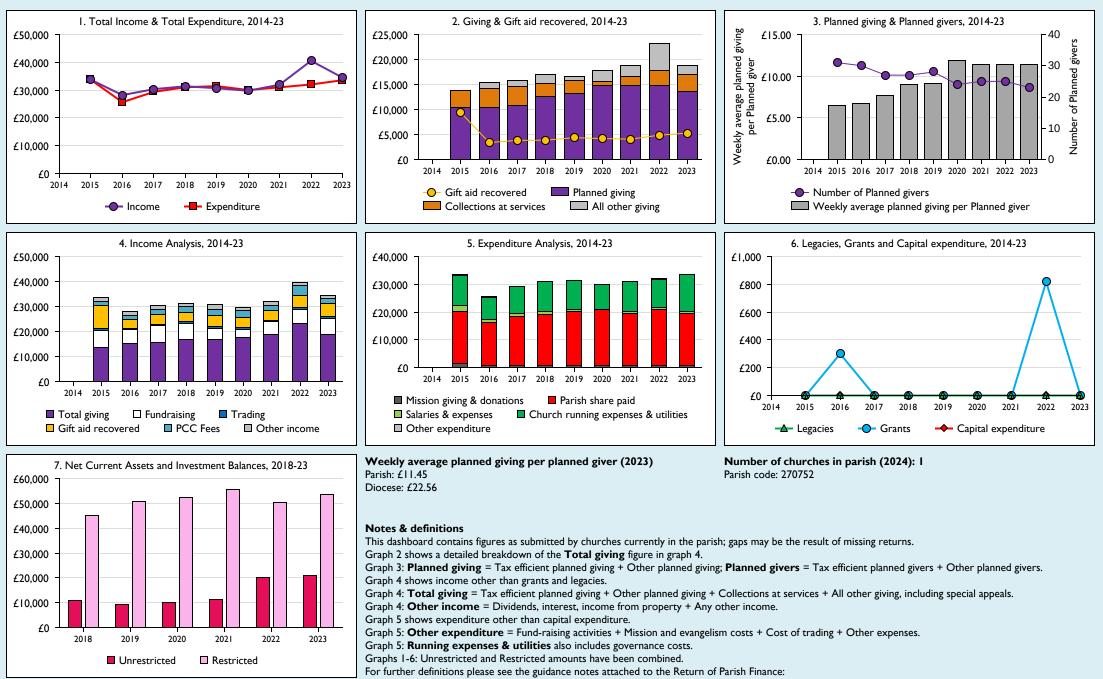

Finance Dashboard for the Parish of Wingrave in the deanery of MURSLEY

Follow us on Twitter:

@cofestats

THE CHURCH

Variations from year to year may be the result of changes in the number of churches that submitted returns, or changes in parish/benefice structure.

Number of churches included in returns: 2014 0;2015 1;2016 1;2017 1;2018 1;2019 1;2020 1;2021 1;2022 1;2023 1.

Produced by Data Services, Church House, Great Smith Street, London SWIP 3AZ. Date of production: 05/05/2024.