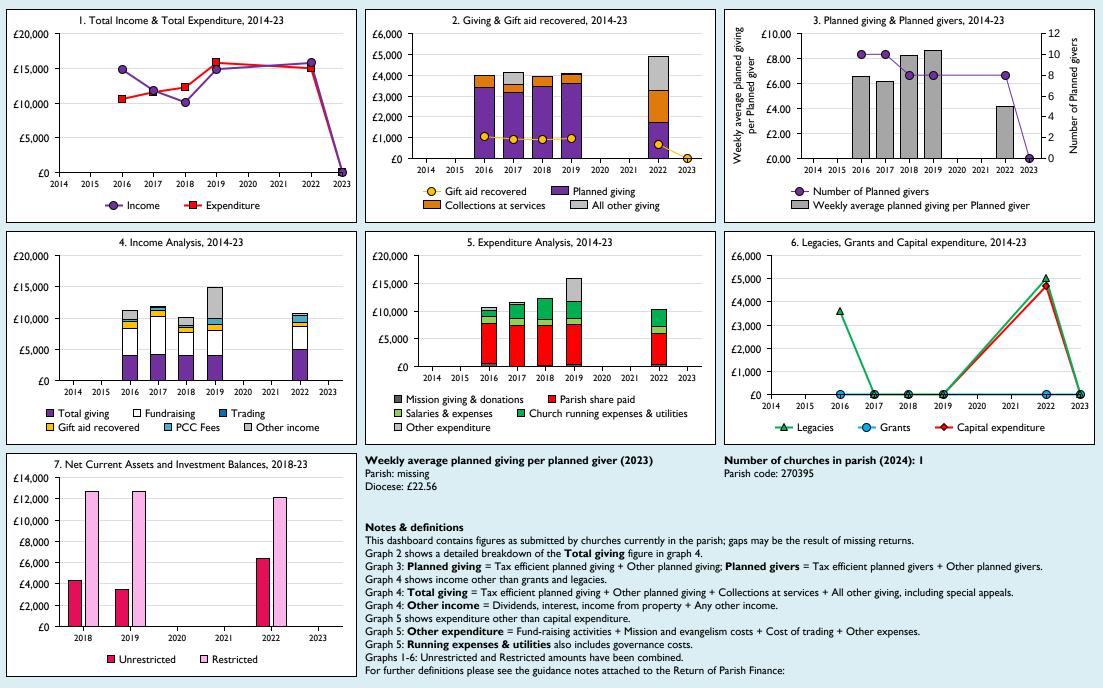

## Finance Dashboard for the Parish of Beedon in the deanery of NEWBURY

Follow us on Twitter:

@cofestats

THE CHURCH

Variations from year to year may be the result of changes in the number of churches that submitted returns, or changes in parish/benefice structure.

Number of churches included in returns: 2014 0;2015 0;2016 1;2017 1;2018 1;2019 1;2020 0;2021 0;2022 1;2023 1.

Produced by Data Services, Church House, Great Smith Street, London SWIP 3AZ. Date of production: 05/05/2024.

Every effort has been made to ensure that data are reliable. We would be pleased to be notified of any significant errors or omissions by email to statistics.unit@churchofengland.org