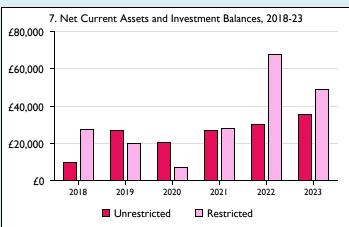

Graphs I-6: Unrestricted and Restricted amounts have been combined.

For further definitions please see the guidance notes attached to the Return of Parish Finance:

Variations from year to year may be the result of changes in the number of churches that submitted returns, or changes in parish/benefice structure. Number of churches included in returns: 2014 1;2015 1;2016 1;2017 1;2018 1;2019 1;2020 1;2021 1;2022 1;2023 1.