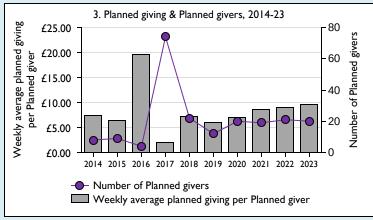

## Weekly average planned giving per planned giver (2023)

Parish: £9.58 Diocese: £22.56

Graph 3: Planned giving = Tax efficient planned giving + Other planned giving; Planned givers = Tax efficient planned givers + Other planned givers.

Graph 4 shows income other than grants and legacies.