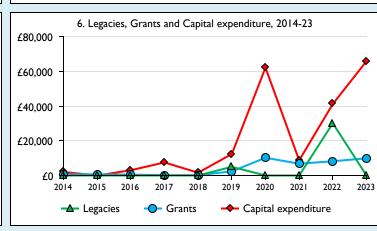

## Finance Dashboard for the Parish of East Garston in the deanery of NEWBURY















## Weekly average planned giving per planned giver (2023)

Parish: £9.58 Diocese: £22.56

## Number of churches in parish (2024): I Parish code: 270410

) definitions

## **Notes & definitions**

This dashboard contains figures as submitted by churches currently in the parish; gaps may be the result of missing returns.

Graph 2 shows a detailed breakdown of the **Total giving** figure in graph 4.

Graph 3: Planned giving = Tax efficient planned giving + Other planned giving; Planned givers = Tax efficient planned givers + Other planned givers.

Graph 4 shows income other than grants and legacies.

Graph 4: Total giving = Tax efficient planned giving + Other planned giving + Collections at services + All other giving, including special appeals.

Graph 4: Other income = Dividends, intere