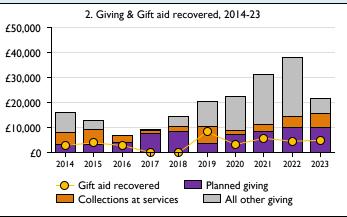

## **Notes & definitions**

This dashboard contains figures as submitted by churches currently in the parish; gaps may be the result of missing returns.

Graph 2 shows a detailed breakdown of the **Total giving** figure in graph 4.

Graph 4: Total giving = Tax efficient planned giving + Other planned giving + Collections at services + All other giving, including special appeals.

Graph 4: Other income = Dividends, interest, income from property + Any other income.