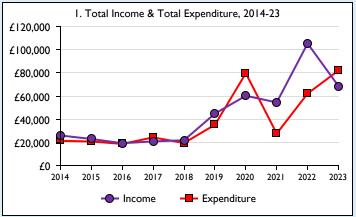

Graphs I-6: Unrestricted and Restricted amounts have been combined.

For further definitions please see the guidance notes attached to the Return of Parish Finance:

Variations from year to year may be the result of changes in the number of churches that submitted returns, or changes in parish/benefice structure. Number of churches included in returns: 2014 1;2015 1;2016 1;2017 1;2018 1;2019 1;2020 1;2021 1;2022 1;2023 1.