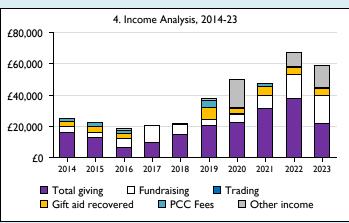

## **Notes & definitions**

This dashboard contains figures as submitted by churches currently in the parish; gaps may be the result of missing returns.

Graph 2 shows a detailed breakdown of the **Total giving** figure in graph 4.

Graph 3: Planned giving = Tax efficient planned giving + Other planned giving; Planned givers = Tax efficient planned givers + Other planned givers.

Graph 4 shows income other than grants and legacies.

Graph 4: Total giving = Tax efficient planned giving + Other planned giving + Collections at services + All other giving, including special appeals.

Graph 4: Other income = Dividends, interest, income from property + Any other income.