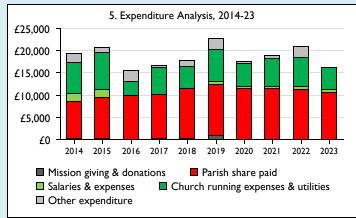

Graph 5 shows expenditure other than capital expenditure.

Graph 5: Other expenditure = Fund-raising activities + Mission and evangelism costs + Cost of trading + Other expenses.

Graph 5: Running expenses & utilities also includes governance costs.