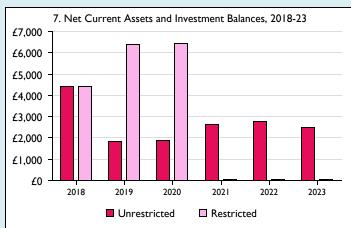

Graphs I-6: Unrestricted and Restricted amounts have been combined.

For further definitions please see the guidance notes attached to the Return of Parish Finance:

Variations from year to year may be the result of changes in the number of churches that submitted returns, or changes in parish/benefice structure. Number of churches included in returns: 2014 1;2015 1;2016 1;2017 1;2018 1;2019 1;2020 1;2021 1;2022 1;2023 1.