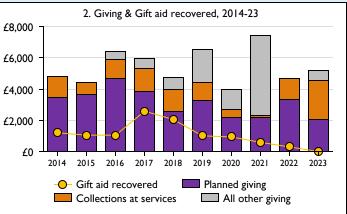

## iotes & delinitions

This dashboard contains figures as submitted by churches currently in the parish; gaps may be the result of missing returns.

Graph 2 shows a detailed breakdown of the **Total giving** figure in graph 4.

Graph 4: Total giving = Tax efficient planned giving + Other planned giving + Collections at services + All other giving, including special appeals.

Graph 4: Other income = Dividends, interest, income from property + Any other income.