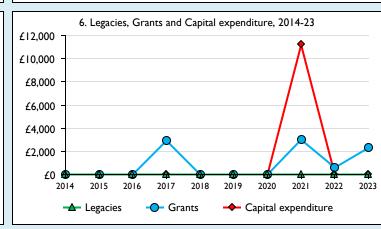

## Finance Dashboard for the Parish of Fawley in the deanery of NEWBURY















## Weekly average planned giving per planned giver (2023)

Parish: £13.32 Diocese: £22.56

## Number of churches in parish (2024): I Parish code: 270411

**Notes & definitions** 

## iotes & delinitions

This dashboard contains figures as submitted by churches currently in the parish; gaps may be the result of missing returns.

Graph 2 shows a detailed breakdown of the **Total giving** figure in graph 4.

Graph 3: Planned giving = Tax efficient planned giving + Other planned giving; Planned givers = Tax efficient planned givers + Other planned givers.

Graph 4 shows income other than grants and legacies.

Graph 4: Total giving = Tax efficient planned giving + Other planned giving + Collections at services + All other giving, including special appeals.

Graph 4: Other income = Dividends