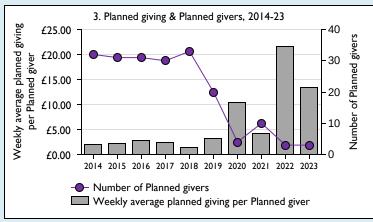

## Weekly average planned giving per planned giver (2023)

Parish: £13.32 Diocese: £22.56

Graph 3: Planned giving = Tax efficient planned giving + Other planned giving; Planned givers = Tax efficient planned givers + Other planned givers.

Graph 4 shows income other than grants and legacies.