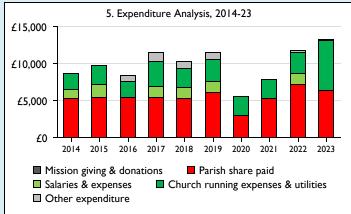

Graph 5 shows expenditure other than capital expenditure.

Graph 5: Other expenditure = Fund-raising activities + Mission and evangelism costs + Cost of trading + Other expenses.

Graph 5: Running expenses & utilities also includes governance costs.