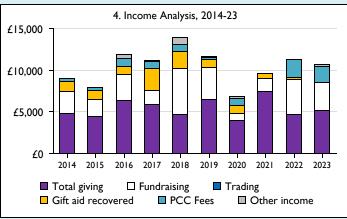

## iotes & delinitions

This dashboard contains figures as submitted by churches currently in the parish; gaps may be the result of missing returns.

Graph 2 shows a detailed breakdown of the **Total giving** figure in graph 4.

Graph 3: Planned giving = Tax efficient planned giving + Other planned giving; Planned givers = Tax efficient planned givers + Other planned givers.

Graph 4 shows income other than grants and legacies.

Graph 4: Total giving = Tax efficient planned giving + Other planned giving + Collections at services + All other giving, including special appeals.

Graph 4: Other income = Dividends, interest, income from property + Any other income.