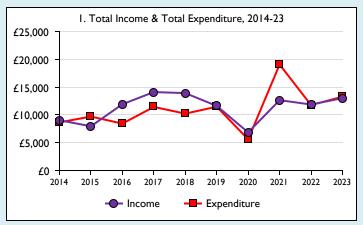

Graphs I-6: Unrestricted and Restricted amounts have been combined.

For further definitions please see the guidance notes attached to the Return of Parish Finance:

Variations from year to year may be the result of changes in the number of churches that submitted returns, or changes in parish/benefice structure. Number of churches included in returns: 2014 1;2015 1;2016 1;2017 1;2018 1;2019 1;2020 1;2021 1;2022 1;2023 1.