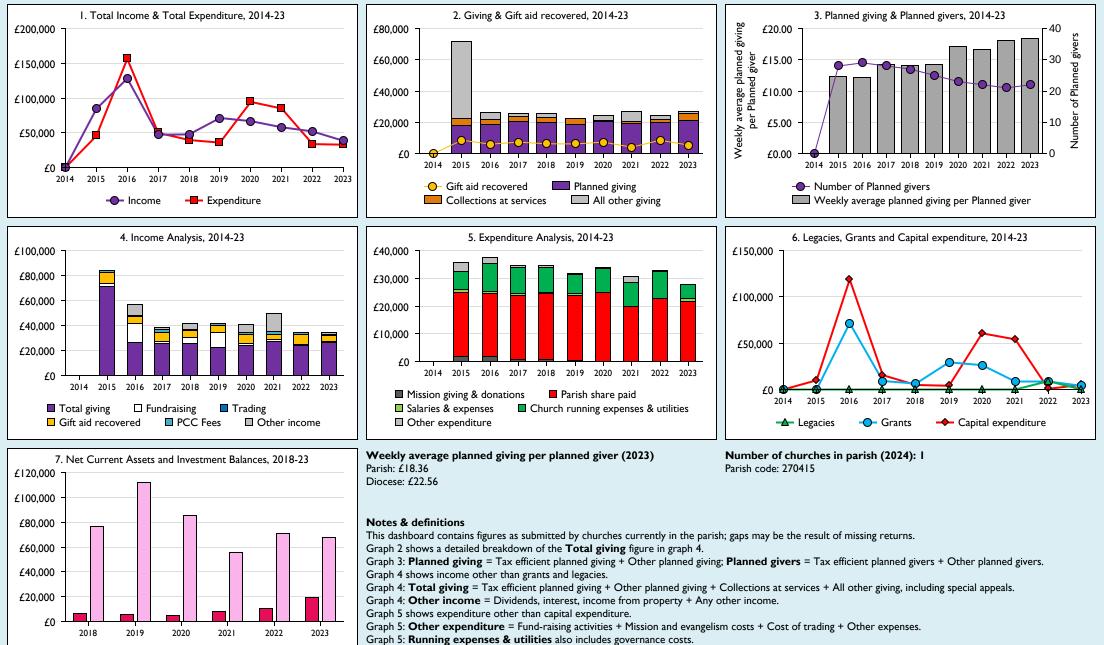

## Finance Dashboard for the Parish of Hampstead Norreys in the deanery of NEWBURY

Graphs I-6: Unrestricted and Restricted amounts have been combined.

For further definitions please see the guidance notes attached to the Return of Parish Finance:

Variations from year to year may be the result of changes in the number of churches that submitted returns, or changes in parish/benefice structure.

Number of churches included in returns: 2014 1;2015 1;2016 1;2017 1;2018 1;2019 1;2020 1;2021 1;2022 1;2023 1.

Restricted

Unrestricted

Produced by Data Services, Church House, Great Smith Street, London SWIP 3AZ. Date of production: 05/05/2024.

Every effort has been made to ensure that data are reliable. We would be pleased to be notified of any significant errors or omissions by email to statistics.unit@churchofengland.org