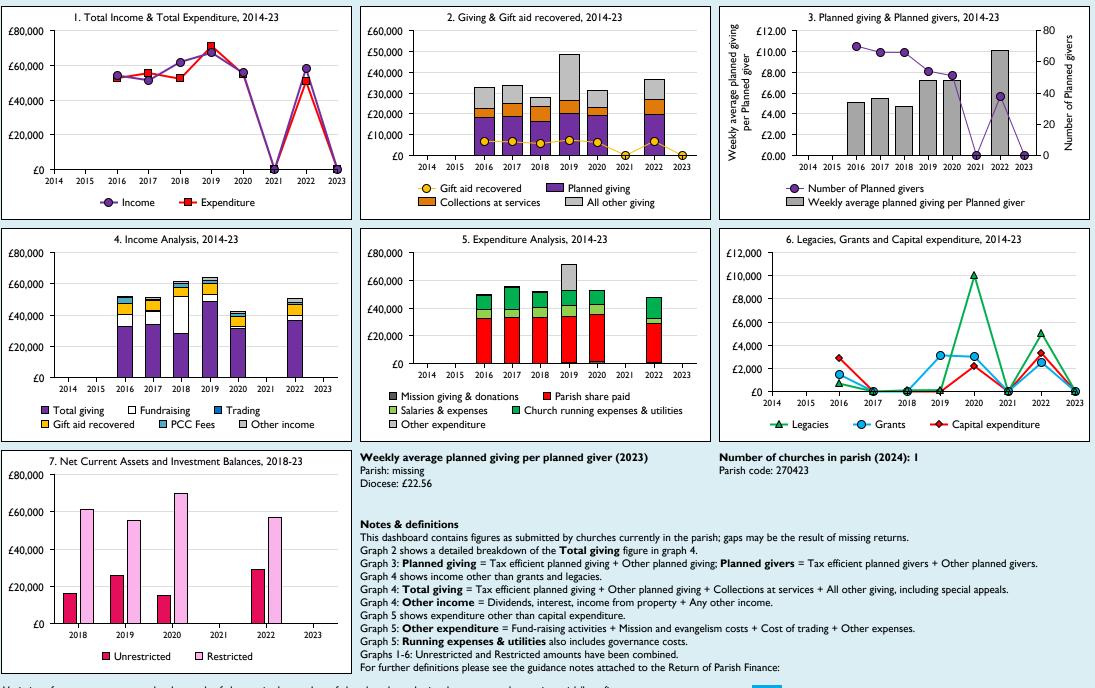

## Finance Dashboard for the Parish of Kintbury in the deanery of NEWBURY

Follow us on Twitter:

@cofestats

THE CHURCH

Variations from year to year may be the result of changes in the number of churches that submitted returns, or changes in parish/benefice structure.

Number of churches included in returns: 2014 0;2015 0;2016 1;2017 1;2018 1;2019 1;2020 1;2021 1;2022 1;2023 1.

Produced by Data Services, Church House, Great Smith Street, London SWIP 3AZ. Date of production: 05/05/2024.