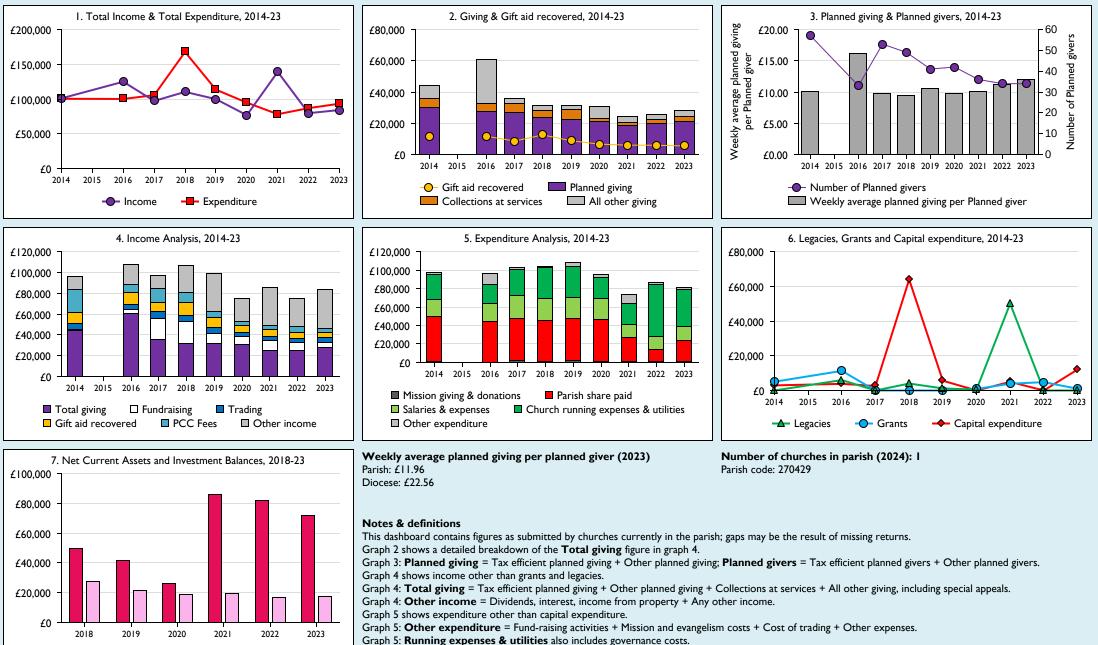

## Finance Dashboard for the Parish of Shaw cum Donnington in the deanery of NEWBURY



Graphs 1-6: Unrestricted and Restricted amounts have been combined.

For further definitions please see the guidance notes attached to the Return of Parish Finance:

Variations from year to year may be the result of changes in the number of churches that submitted returns, or changes in parish/benefice structure.

Number of churches included in returns: 2014 1;2015 0;2016 1;2017 1;2018 1;2019 1;2020 1;2021 1;2022 1;2023 1.

Restricted

Unrestricted

Produced by Data Services, Church House, Great Smith Street, London SWIP 3AZ. Date of production: 05/05/2024.

Every effort has been made to ensure that data are reliable. We would be pleased to be notified of any significant errors or omissions by email to statistics.unit@churchofengland.org



THE CHURCH