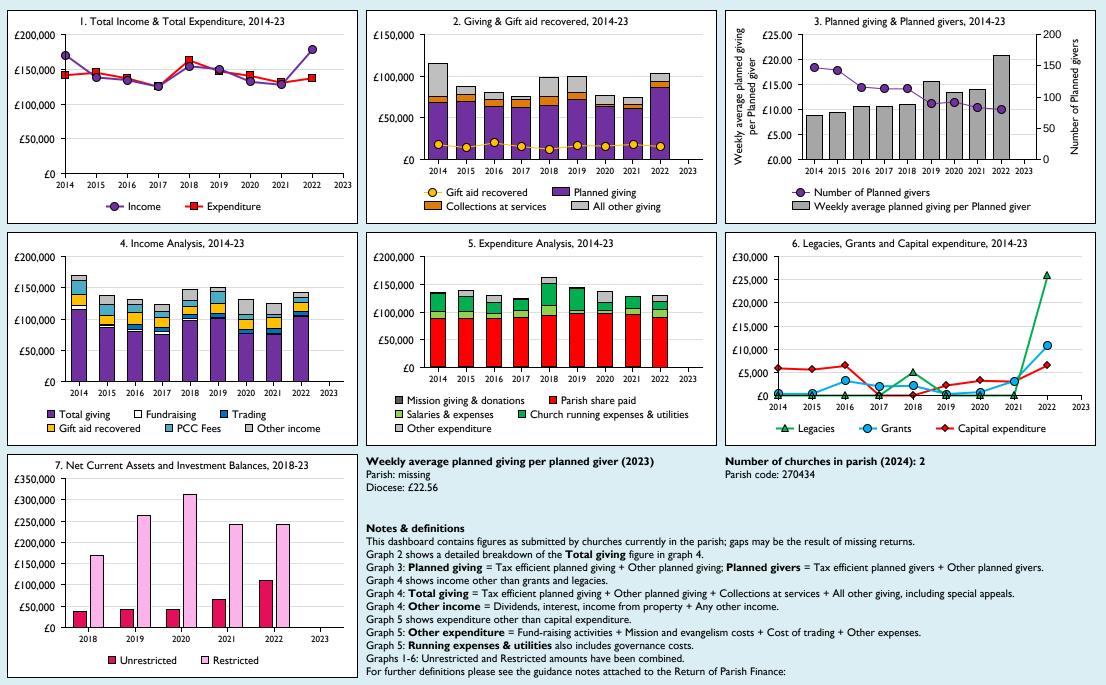

## Finance Dashboard for the Parish of Thatcham in the deanery of NEWBURY

Variations from year to year may be the result of changes in the number of churches that submitted returns, or changes in parish/benefice structure.

Number of churches included in returns: 2014 2;2015 2;2016 2;2017 2;2018 2;2019 2;2020 2;2021 2;2022 2;2023 0.

Produced by Data Services, Church House, Great Smith Street, London SWIP 3AZ. Date of production: 05/05/2024.