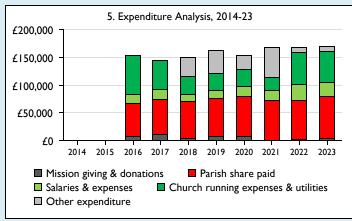

Graph 5 shows expenditure other than capital expenditure.

Graph 5: Other expenditure = Fund-raising activities + Mission and evangelism costs + Cost of trading + Other expenses.

Graph 5: Running expenses & utilities also includes governance costs.