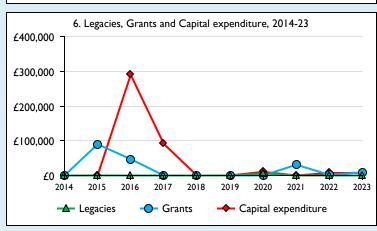

## Finance Dashboard for the Parish of Newbury: St George in the deanery of NEWBURY















## Weekly average planned giving per planned giver (2023)

Parish: £13.43 Diocese: £22.56

## Number of churches in parish (2024): I

Parish code: 270435

## **Notes & definitions**

This dashboard contains figures as submitted by churches currently in the parish; gaps may be the result of missing returns.

Graph 2 shows a detailed breakdown of the **Total giving** figure in graph 4.

Graph 3: Planned giving = Tax efficient planned giving + Other planned giving; Planned givers = Tax efficient planned givers + Other planned givers.

Graph 4 shows income other than grants and legacies.

Graph 4: Total giving = Tax efficient planned giving + Other planned giving + Collections at services + All other giving, including special appeals.

Graph 4: Other income = Dividends, interest, income fr