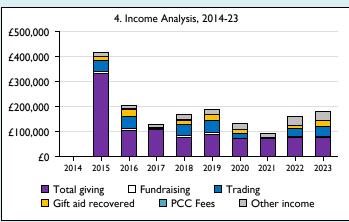

Graph 3: Planned giving = Tax efficient planned giving + Other planned giving; Planned givers = Tax efficient planned givers + Other planned givers.

Graph 4 shows income other than grants and legacies.

Graph 4: Total giving = Tax efficient planned giving + Other planned giving + Collections at services + All other giving, including special appeals.

Graph 4: Other income = Dividends, interest, income from property + Any other income.