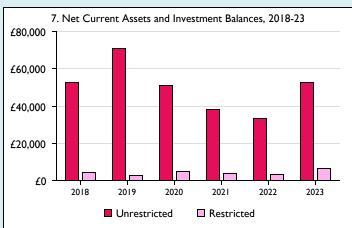

Graphs I-6: Unrestricted and Restricted amounts have been combined.

For further definitions please see the guidance notes attached to the Return of Parish Finance:

Variations from year to year may be the result of changes in the number of churches that submitted returns, or changes in parish/benefice structure. Number of churches included in returns: 2014 1;2015 1;2016 1;2017 1;2018 1;2019 1;2020 1;2021 1;2022 1;2023 1.