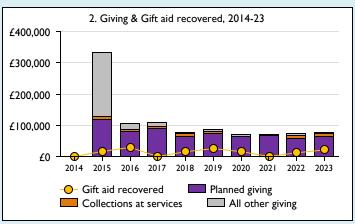

## **Notes & definitions**

This dashboard contains figures as submitted by churches currently in the parish; gaps may be the result of missing returns.

Graph 2 shows a detailed breakdown of the **Total giving** figure in graph 4.

Graph 4: Total giving = Tax efficient planned giving + Other planned giving + Collections at services + All other giving, including special appeals.

Graph 4: Other income = Dividends, interest, income from property + Any other income.