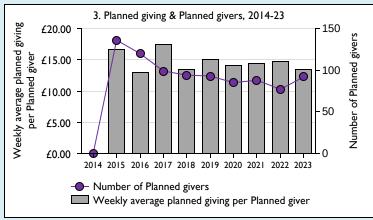

## Weekly average planned giving per planned giver (2023)

Parish: £13.43 Diocese: £22.56

Graph 3: Planned giving = Tax efficient planned giving + Other planned giving; Planned givers = Tax efficient planned givers + Other planned givers.

Graph 4 shows income other than grants and legacies.