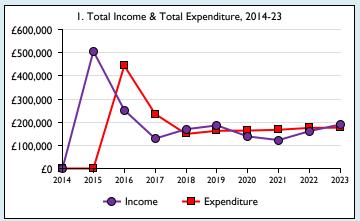

Graphs I-6: Unrestricted and Restricted amounts have been combined.

For further definitions please see the guidance notes attached to the Return of Parish Finance:

Variations from year to year may be the result of changes in the number of churches that submitted returns, or changes in parish/benefice structure. Number of churches included in returns: 2014 1;2015 1;2016 1;2017 1;2018 1;2019 1;2020 1;2021 1;2022 1;2023 1.