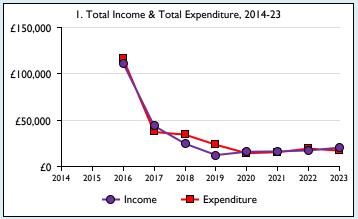

Graphs I-6: Unrestricted and Restricted amounts have been combined.

For further definitions please see the guidance notes attached to the Return of Parish Finance:

Variations from year to year may be the result of changes in the number of churches that submitted returns, or changes in parish/benefice structure. Number of churches included in returns: 2014 0;2015 0;2016 2;2017 2;2018 2;2019 2;2020 2;2021 2;2022 2;2023 2. Produced by Data Services, Church House, Great Smith Street, London SWIP 3AZ. Date of production: 05/05/2024.