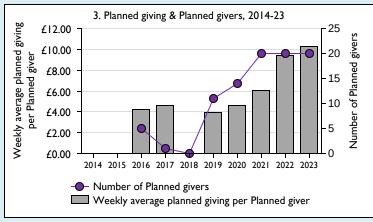

## Weekly average planned giving per planned giver (2023)

Parish: £10.28 Diocese: £22.56

Graph 3: Planned giving = Tax efficient planned giving + Other planned giving; Planned givers = Tax efficient planned givers + Other planned givers.

Graph 4 shows income other than grants and legacies.