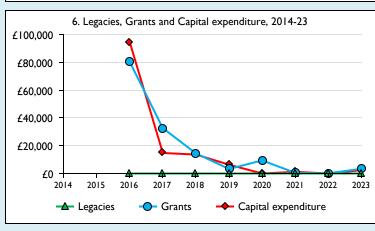

Graphs I-6: Unrestricted and Restricted amounts have been combined.

For further definitions please see the guidance notes attached to the Return of Parish Finance:

Variations from year to year may be the result of changes in the number of churches that submitted returns, or changes in parish/benefice structure. Number of churches included in returns: 2014 0;2015 0;2016 2;2017 2;2018 2;2019 2;2020 2;2021 2;2022 2;2023 2. Produced by Data Services, Church House, Great Smith Street, London SWIP 3AZ. Date of production: 05/05/2024.