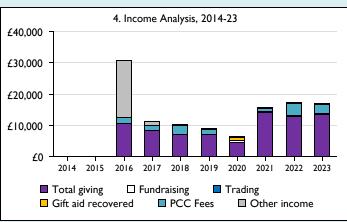

Graph 3: Planned giving = Tax efficient planned giving + Other planned giving; Planned givers = Tax efficient planned givers + Other planned givers.

Graph 4 shows income other than grants and legacies.

Graph 4: Total giving = Tax efficient planned giving + Other planned giving + Collections at services + All other giving, including special appeals.

Graph 4: Other income = Dividends, interest, income from property + Any other income.