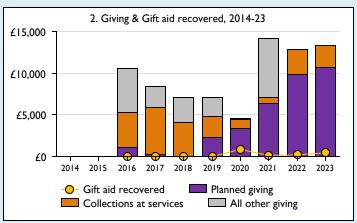

## **Notes & definitions**

This dashboard contains figures as submitted by churches currently in the parish; gaps may be the result of missing returns.

Graph 2 shows a detailed breakdown of the **Total giving** figure in graph 4.

Graph 4: Total giving = Tax efficient planned giving + Other planned giving + Collections at services + All other giving, including special appeals.

Graph 4: Other income = Dividends, interest, income from property + Any other income.