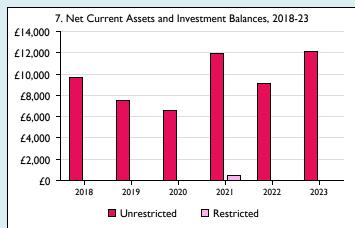

Graphs I-6: Unrestricted and Restricted amounts have been combined.

For further definitions please see the guidance notes attached to the Return of Parish Finance:

Variations from year to year may be the result of changes in the number of churches that submitted returns, or changes in parish/benefice structure. Number of churches included in returns: 2014 0;2015 0;2016 2;2017 2;2018 2;2019 2;2020 2;2021 2;2022 2;2023 2. Produced by Data Services, Church House, Great Smith Street, London SWIP 3AZ. Date of production: 05/05/2024.