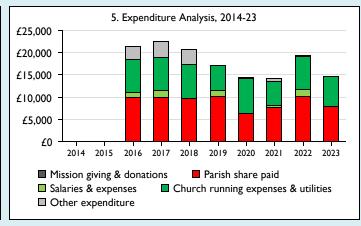

Graph 5 shows expenditure other than capital expenditure.

Graph 5: Other expenditure = Fund-raising activities + Mission and evangelism costs + Cost of trading + Other expenses.

Graph 5: Running expenses & utilities also includes governance costs.