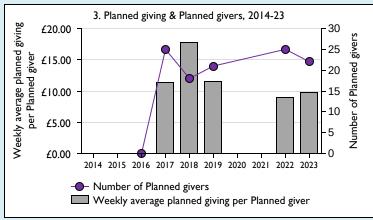

## Finance Dashboard for the Parish of Yattendon and Frilsham in the deanery of NEWBURY

Weekly average planned giving per planned giver (2023)

Parish: £9.83 Diocese: £22.56

Graph 3: Planned giving = Tax efficient planned giving + Other planned giving; Planned givers = Tax efficient planned givers + Other planned givers.

Graph 4 shows income other than grants and legacies.