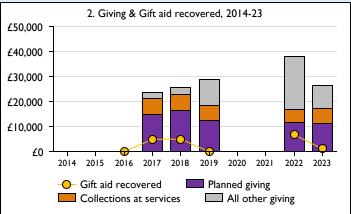

## **Notes & definitions**

This dashboard contains figures as submitted by churches currently in the parish; gaps may be the result of missing returns.

Graph 2 shows a detailed breakdown of the **Total giving** figure in graph 4.

Graph 4: Total giving = Tax efficient planned giving + Other planned giving + Collections at services + All other giving, including special appeals.

Graph 4: Other income = Dividends, interest, income from property + Any other income.