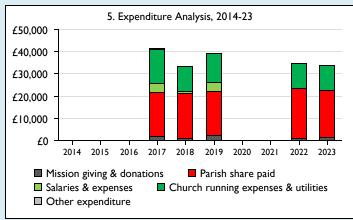

Graph 5 shows expenditure other than capital expenditure.

Graph 5: Other expenditure = Fund-raising activities + Mission and evangelism costs + Cost of trading + Other expenses.

Graph 5: Running expenses & utilities also includes governance costs.