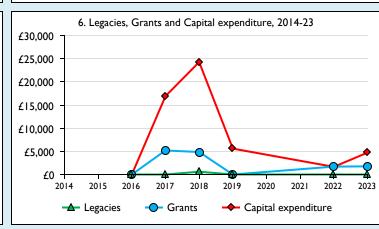

## Finance Dashboard for the Parish of Yattendon and Frilsham in the deanery of NEWBURY















Weekly average planned giving per planned giver (2023)

Parish: £9.83 Diocese: £22.56

## Number of churches in parish (2024): 2

Parish code: 270441

## **Notes & definitions**

This dashboard contains figures as submitted by churches currently in the parish; gaps may be the result of missing returns.

Graph 2 shows a detailed breakdown of the **Total giving** figure in graph 4.

Graph 3: Planned giving = Tax efficient planned giving + Other planned giving; Planned givers = Tax efficient planned givers + Other planned givers.

Graph 4 shows income other than grants and legacies.

Graph 4: Total giving = Tax efficient planned giving + Other planned giving + Collections at services + All other giving, including special appeals.

Graph 4: Other income = Dividends, interest, income from p