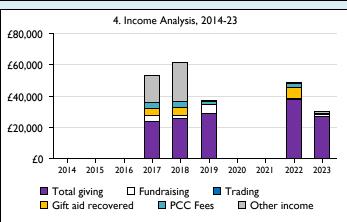

Graph 4: Total giving = Tax efficient planned giving + Other planned giving + Collections at services + All other giving, including special appeals.

Graph 4: Other income = Dividends, interest, income from property + Any other income.