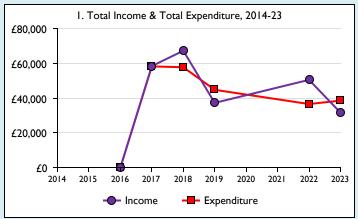

Graphs I-6: Unrestricted and Restricted amounts have been combined.

For further definitions please see the guidance notes attached to the Return of Parish Finance:

Variations from year to year may be the result of changes in the number of churches that submitted returns, or changes in parish/benefice structure. Number of churches included in returns: 2014 0;2015 0;2016 1;2017 2;2018 2;2019 1;2020 0;2021 0;2022 2;2023 2. Produced by Data Services, Church House, Great Smith Street, London SWIP 3AZ. Date of production: 05/05/2024.