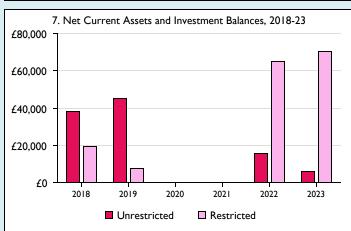

Graphs I-6: Unrestricted and Restricted amounts have been combined.

For further definitions please see the guidance notes attached to the Return of Parish Finance:

Variations from year to year may be the result of changes in the number of churches that submitted returns, or changes in parish/benefice structure. Number of churches included in returns: 2014 0;2015 0;2016 1;2017 2;2018 2;2019 1;2020 0;2021 0;2022 2;2023 2. Produced by Data Services, Church House, Great Smith Street, London SWIP 3AZ. Date of production: 05/05/2024.