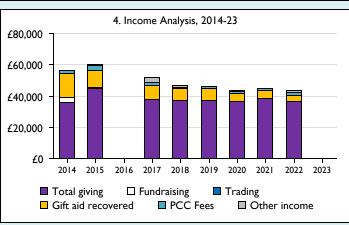

## This dashboard contains figures as submitted by churches currently in the parish; gaps may be the result of missing returns.

Graph 2 shows a detailed breakdown of the **Total giving** figure in graph 4.

Graph 4: Total giving = Tax efficient planned giving + Other planned giving + Collections at services + All other giving, including special appeals.

Graph 4: Other income = Dividends, interest, income from property + Any other income.