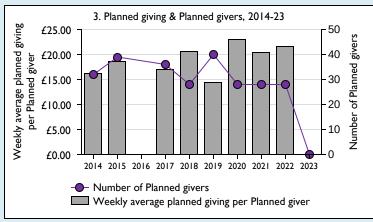

## Weekly average planned giving per planned giver (2023)

Parish: missing Diocese: £22.56

Graph 3: Planned giving = Tax efficient planned giving + Other planned giving; Planned givers = Tax efficient planned givers + Other planned givers.

Graph 4 shows income other than grants and legacies.