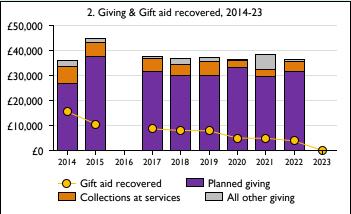

## This dashboard contains figures as submitted by churches currently in the parish; gaps may be the result of missing returns.

Graph 2 shows a detailed breakdown of the **Total giving** figure in graph 4.

Graph 4: Total giving = Tax efficient planned giving + Other planned giving + Collections at services + All other giving, including special appeals.

Graph 4: Other income = Dividends, interest, income from property + Any other income.