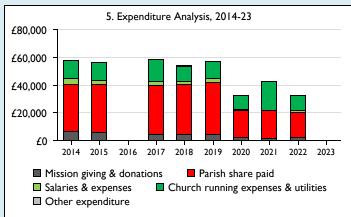

Graph 5 shows expenditure other than capital expenditure.

Graph 5: Other expenditure = Fund-raising activities + Mission and evangelism costs + Cost of trading + Other expenses.

Graph 5: Running expenses & utilities also includes governance costs.