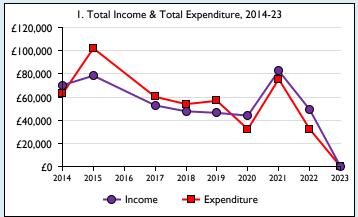

Graphs I-6: Unrestricted and Restricted amounts have been combined.

For further definitions please see the guidance notes attached to the Return of Parish Finance:

Variations from year to year may be the result of changes in the number of churches that submitted returns, or changes in parish/benefice structure. Number of churches included in returns: 2014 2;2015 2;2016 0;2017 2;2018 2;2019 2;2020 2;2021 2;2022 2;2023 1.