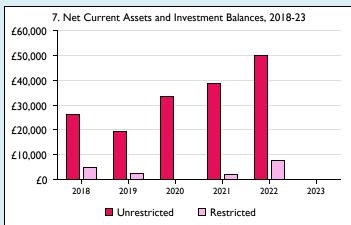

Graphs I-6: Unrestricted and Restricted amounts have been combined.

For further definitions please see the guidance notes attached to the Return of Parish Finance:

Variations from year to year may be the result of changes in the number of churches that submitted returns, or changes in parish/benefice structure. Number of churches included in returns: 2014 2;2015 2;2016 0;2017 2;2018 2;2019 2;2020 2;2021 2;2022 2;2023 1.