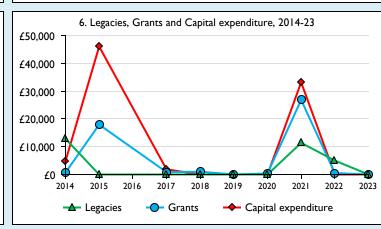

## Finance Dashboard for the Parish of Haversham w Little Linford in the deanery of NEWPORT















## Weekly average planned giving per planned giver (2023)

Parish: missing Diocese: £22.56

## Number of churches in parish (2024): 2 Parish code: 270761

**Notes & definitions** 

## This dashboard contains figures as submitted by churches currently in the parish; gaps may be the result of missing returns.

Graph 2 shows a detailed breakdown of the **Total giving** figure in graph 4.

Graph 3: Planned giving = Tax efficient planned giving + Other planned giving; Planned givers = Tax efficient planned givers + Other planned givers.

Graph 4 shows income other than grants and legacies.

Graph 4: Total giving = Tax efficient planned giving + Other planned giving + Collections at services + All other giving, including special appeals.

Graph 4: Other income = Dividends, interest, income f