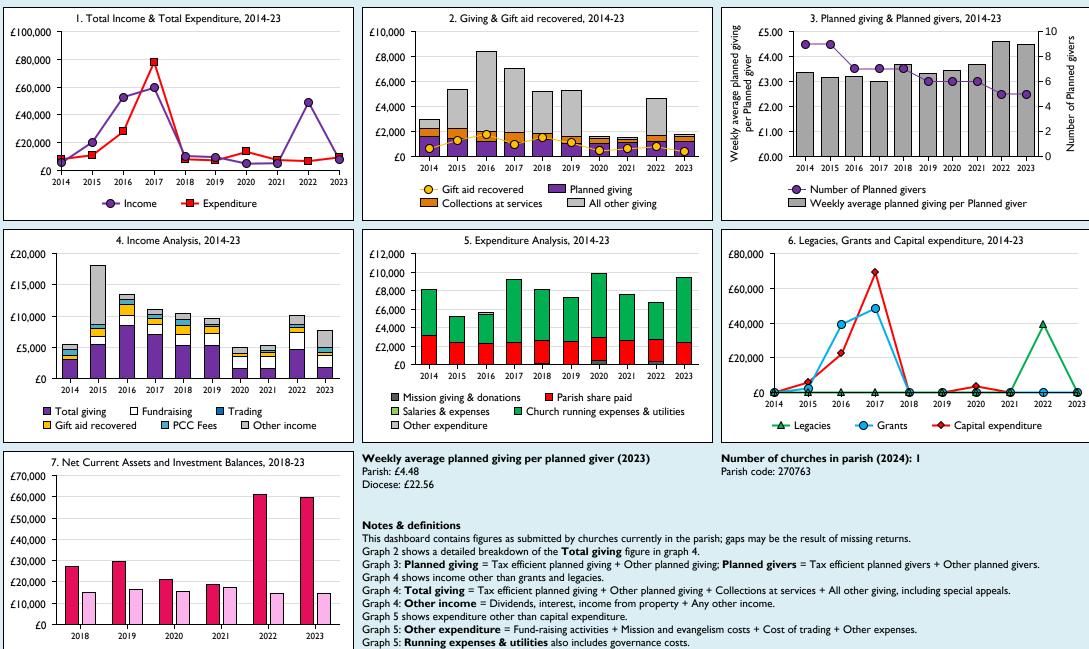

## Finance Dashboard for the Parish of Lathbury in the deanery of NEWPORT

Graphs I-6: Unrestricted and Restricted amounts have been combined.

For further definitions please see the guidance notes attached to the Return of Parish Finance:

Variations from year to year may be the result of changes in the number of churches that submitted returns, or changes in parish/benefice structure.

Number of churches included in returns: 2014 1;2015 1;2016 1;2017 1;2018 1;2019 1;2020 1;2021 1;2022 1;2023 1.

Restricted

Unrestricted

Produced by Data Services, Church House, Great Smith Street, London SWIP 3AZ. Date of production: 05/05/2024.

Every effort has been made to ensure that data are reliable. We would be pleased to be notified of any significant errors or omissions by email to statistics.unit@churchofengland.org