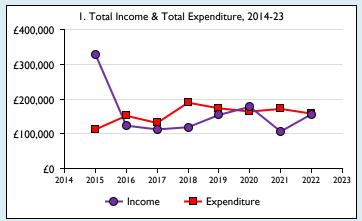

Graphs I-6: Unrestricted and Restricted amounts have been combined.

For further definitions please see the guidance notes attached to the Return of Parish Finance:

Variations from year to year may be the result of changes in the number of churches that submitted returns, or changes in parish/benefice structure. Number of churches included in returns: 2014 0;2015 2;2016 2;2017 2;2018 2;2019 2;2020 2;2021 2;2022 2;2023 0. Produced by Data Services, Church House, Great Smith Street, London SWIP 3AZ. Date of production: 05/05/2024.