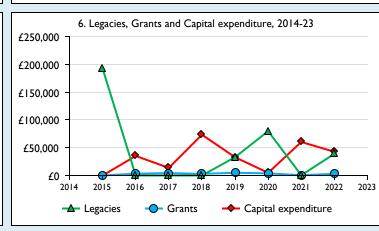

## Finance Dashboard for the Parish of Newport Pagnell in the deanery of NEWPORT















## Weekly average planned giving per planned giver (2023)

Parish: missing Diocese: £22.56

## Number of churches in parish (2024): 2

Parish code: 270767

## **Notes & definitions**

This dashboard contains figures as submitted by churches currently in the parish; gaps may be the result of missing returns.

Graph 2 shows a detailed breakdown of the **Total giving** figure in graph 4.

Graph 3: Planned giving = Tax efficient planned giving + Other planned giving; Planned givers = Tax efficient planned givers + Other planned givers.

Graph 4 shows income other than grants and legacies.

Graph 4: Total giving = Tax efficient planned giving + Other planned giving + Collections at services + All other giving, including special appeals.

Graph 4: Other income = Dividends, interest, income f