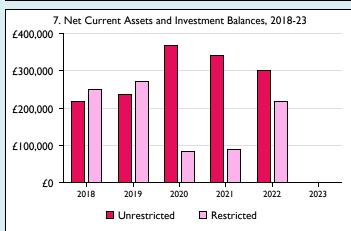

Graphs I-6: Unrestricted and Restricted amounts have been combined.

For further definitions please see the guidance notes attached to the Return of Parish Finance:

Variations from year to year may be the result of changes in the number of churches that submitted returns, or changes in parish/benefice structure. Number of churches included in returns: 2014 0;2015 2;2016 2;2017 2;2018 2;2019 2;2020 2;2021 2;2022 2;2023 0. Produced by Data Services, Church House, Great Smith Street, London SWIP 3AZ. Date of production: 05/05/2024.