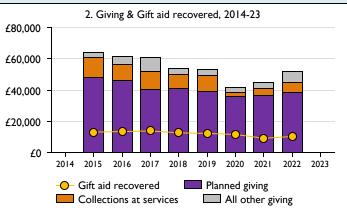

## **Notes & definitions**

This dashboard contains figures as submitted by churches currently in the parish; gaps may be the result of missing returns.

Graph 2 shows a detailed breakdown of the **Total giving** figure in graph 4.

Graph 4: Total giving = Tax efficient planned giving + Other planned giving + Collections at services + All other giving, including special appeals.

Graph 4: Other income = Dividends, interest, income from property + Any other income.