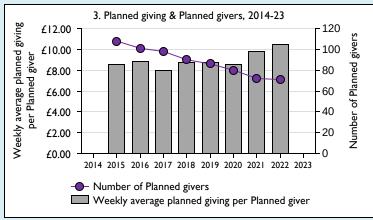

Graph 3: Planned giving = Tax efficient planned giving + Other planned giving; Planned givers = Tax efficient planned givers + Other planned givers.

Graph 4 shows income other than grants and legacies.