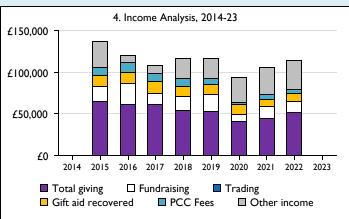

Graph 3: Planned giving = Tax efficient planned giving + Other planned giving; Planned givers = Tax efficient planned givers + Other planned givers.

Graph 4 shows income other than grants and legacies.

Graph 4: Total giving = Tax efficient planned giving + Other planned giving + Collections at services + All other giving, including special appeals.

Graph 4: Other income = Dividends, interest, income from property + Any other income.