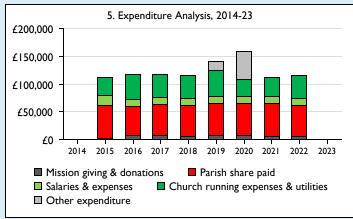

Graph 5 shows expenditure other than capital expenditure.

Graph 5: Other expenditure = Fund-raising activities + Mission and evangelism costs + Cost of trading + Other expenses.

Graph 5: Running expenses & utilities also includes governance costs.