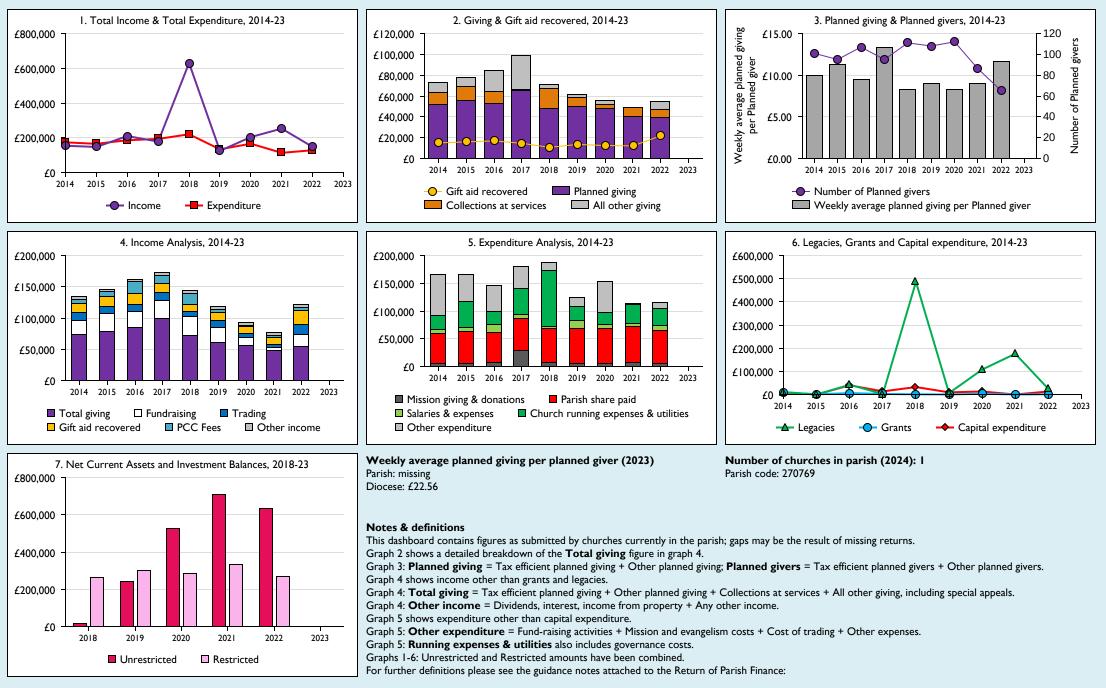

## Finance Dashboard for the Parish of Olney in the deanery of NEWPORT

Follow us on Twitter:

@cofestats

Variations from year to year may be the result of changes in the number of churches that submitted returns, or changes in parish/benefice structure.

Number of churches included in returns: 2014 1;2015 1;2016 1;2017 1;2018 1;2019 1;2020 1;2021 1;2022 1;2023 0.

Produced by Data Services, Church House, Great Smith Street, London SWIP 3AZ. Date of production: 05/05/2024.

Every effort has been made to ensure that data are reliable. We would be pleased to be notified of any significant errors or omissions by email to statistics.unit@churchofengland.org