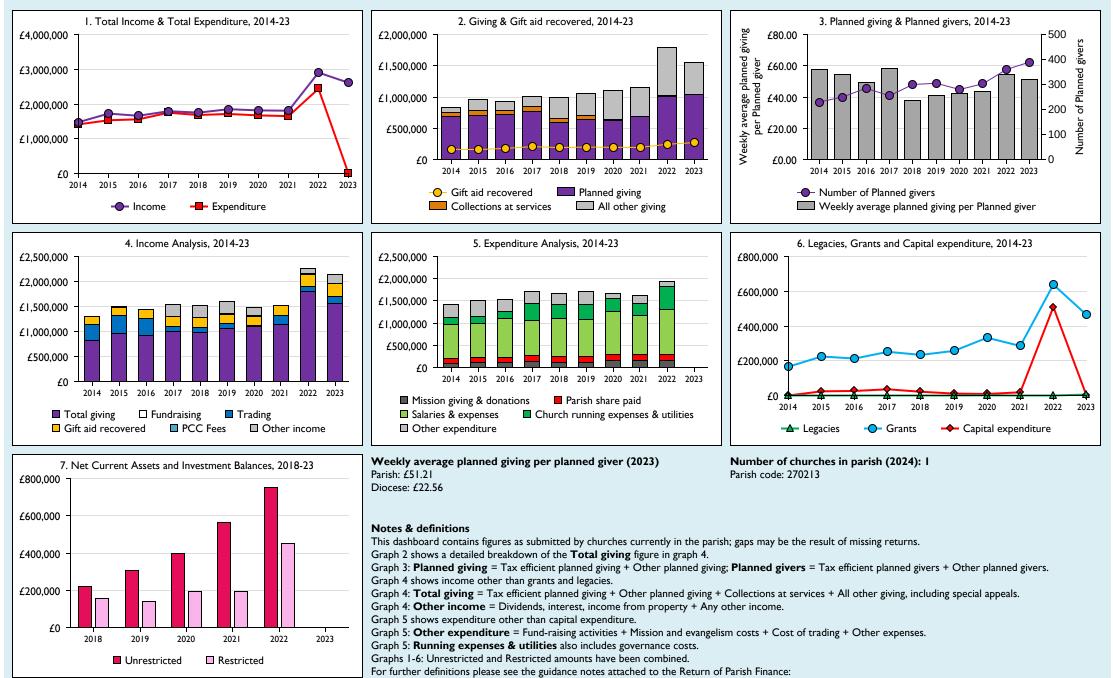

## Finance Dashboard for the Parish of Oxford: St Aldate in the deanery of OXFORD

Variations from year to year may be the result of changes in the number of churches that submitted returns, or changes in parish/benefice structure.

Number of churches included in returns: 2014 1;2015 1;2016 1;2017 1;2018 1;2019 1;2020 1;2021 1;2022 1;2023 1.

Produced by Data Services, Church House, Great Smith Street, London SWIP 3AZ. Date of production: 05/05/2024.