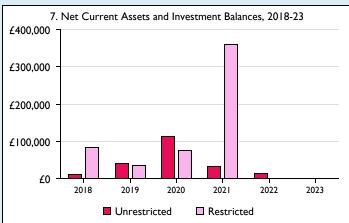

Graphs I-6: Unrestricted and Restricted amounts have been combined.

For further definitions please see the guidance notes attached to the Return of Parish Finance:

Variations from year to year may be the result of changes in the number of churches that submitted returns, or changes in parish/benefice structure. Number of churches included in returns: 2014 1;2015 0;2016 1;2017 1;2018 1;2019 1;2020 1;2021 1;2022 1;2023 0. Produced by Data Services, Church House, Great Smith Street, London SWIP 3AZ. Date of production: 05/05/2024.