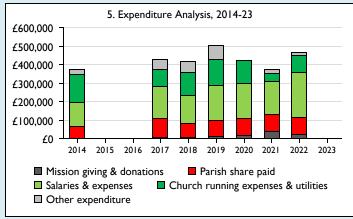

Graph 5 shows expenditure other than capital expenditure.

Graph 5: Other expenditure = Fund-raising activities + Mission and evangelism costs + Cost of trading + Other expenses.

Graph 5: Running expenses & utilities also includes governance costs.