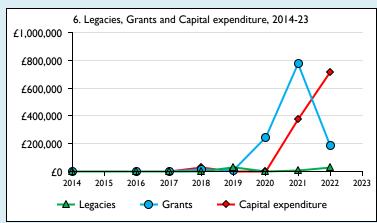

Graphs I-6: Unrestricted and Restricted amounts have been combined.

For further definitions please see the guidance notes attached to the Return of Parish Finance:

Variations from year to year may be the result of changes in the number of churches that submitted returns, or changes in parish/benefice structure. Number of churches included in returns: 2014 1;2015 0;2016 1;2017 1;2018 1;2019 1;2020 1;2021 1;2022 1;2023 0. Produced by Data Services, Church House, Great Smith Street, London SWIP 3AZ. Date of production: 05/05/2024.