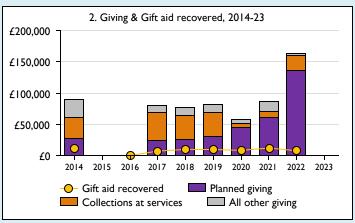

## **Notes & definitions**

This dashboard contains figures as submitted by churches currently in the parish; gaps may be the result of missing returns.

Graph 2 shows a detailed breakdown of the Total giving figure in graph 4.

Graph 4: Total giving = Tax efficient planned giving + Other planned giving + Collections at services + All other giving, including special appeals.

Graph 4: Other income = Dividends, interest, income from property + Any other income.