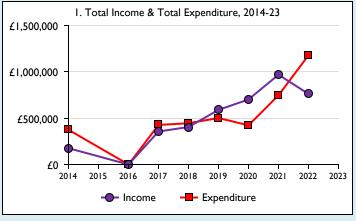

Graphs I-6: Unrestricted and Restricted amounts have been combined.

For further definitions please see the guidance notes attached to the Return of Parish Finance:

Variations from year to year may be the result of changes in the number of churches that submitted returns, or changes in parish/benefice structure. Number of churches included in returns: 2014 1;2015 0;2016 1;2017 1;2018 1;2019 1;2020 1;2021 1;2022 1;2023 0. Produced by Data Services, Church House, Great Smith Street, London SWIP 3AZ. Date of production: 05/05/2024.