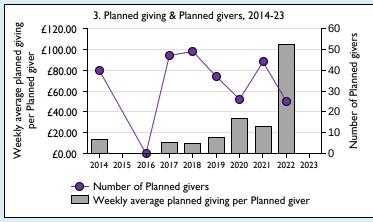

## Weekly average planned giving per planned giver (2023)

Parish: missing Diocese: £22.56

Graph 3: Planned giving = Tax efficient planned giving + Other planned giving; Planned givers = Tax efficient planned givers + Other planned givers.

Graph 4 shows income other than grants and legacies.