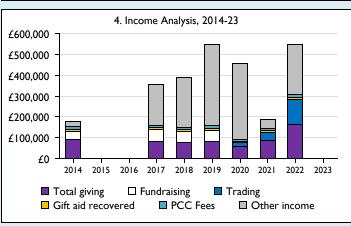

## **Notes & definitions**

This dashboard contains figures as submitted by churches currently in the parish; gaps may be the result of missing returns.

Graph 2 shows a detailed breakdown of the Total giving figure in graph 4.

Graph 3: Planned giving = Tax efficient planned giving + Other planned giving; Planned givers = Tax efficient planned givers + Other planned givers.

Graph 4 shows income other than grants and legacies.

Graph 4: Total giving = Tax efficient planned giving + Other planned giving + Collections at services + All other giving, including special appeals.

Graph 4: Other income = Dividends, interest, income from property + Any other income.