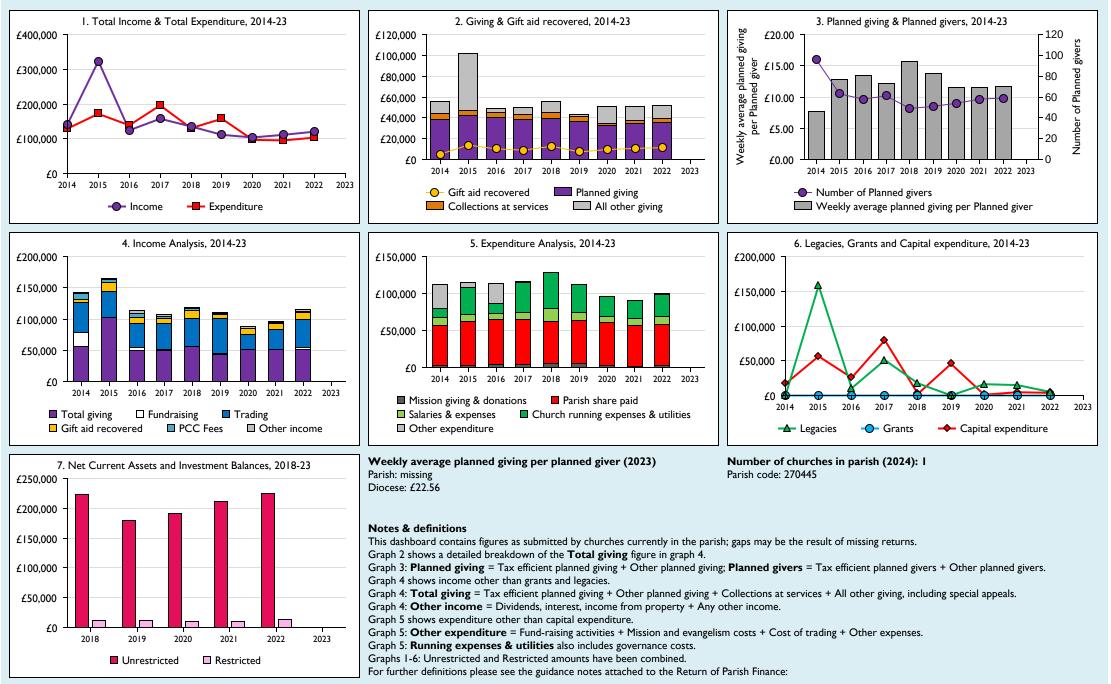

## Finance Dashboard for the Parish of Caversham: St Andrew in the deanery of READING

Follow us on Twitter:

@cofestats

THE CHURCH

Variations from year to year may be the result of changes in the number of churches that submitted returns, or changes in parish/benefice structure.

Number of churches included in returns: 2014 1;2015 1;2016 1;2017 1;2018 1;2019 1;2020 1;2021 1;2022 1;2023 0.

Produced by Data Services, Church House, Great Smith Street, London SWIP 3AZ. Date of production: 05/05/2024.

Every effort has been made to ensure that data are reliable. We would be pleased to be notified of any significant errors or omissions by email to statistics.unit@churchofengland.org